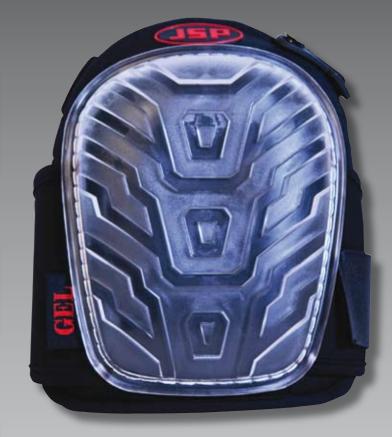

# **GEL/RUBBER KNEE PADS**

**CLOTHING RANGE** 

A ROBUST GEL/RUBBER KNEE PAD WHICH HAS BEEN DESIGNED TO OFFER PROTECTION OVER A PROLONGED PERIOD OF TIME

#### **GEL/RUBBER KNEE PAD PERFORMANCE**

Robust Knee Pad designed to offer protection over a prolonged period of time

Increased comfort due to elastic strap and hook and loop closure

Gel rubber cap absorbs impact