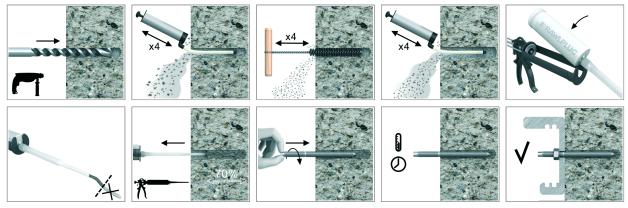

<sup>®</sup>**RAWLPLUG**

# **R-KF2 with Sockets**

Economy polyester resin approved for use in non-cracked concrete







# **Product information**

#### Features and benefits

- Economical fixings resin for medium duty load applications
- Can be used in damp condition and underwater applications
- Wide range of steel studs with different lengths and diameters
- Small edge and space distances
- Suitable for repetitive use. Partly used product can be reused by fitting a new mixing nozzle

# **Applications**

- Guard rails
- Handrails
- Canopies
- Masonry support
- Cable trays
- Consoles
- Fencing & gates manufacturing and installation
- Sanitary appliances
- Roller shutter doors

#### **Base materials**

Approved for use in:

 Non-cracked concrete C20/25-C50/60

# **Installation guide**