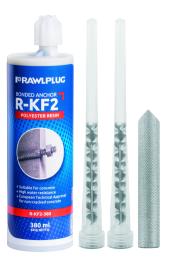

# **R-KF2 with Sockets**

Economy polyester resin approved for use in non-cracked concrete

#### Features and benefits

- Economical fixings resin for medium duty load applications
- Can be used in damp condition and underwater applications
- Wide range of steel studs with different lengths and diameters
- Small edge and space distances
- Suitable for repetitive use. Partly used product can be reused by fitting a new mixing nozzle