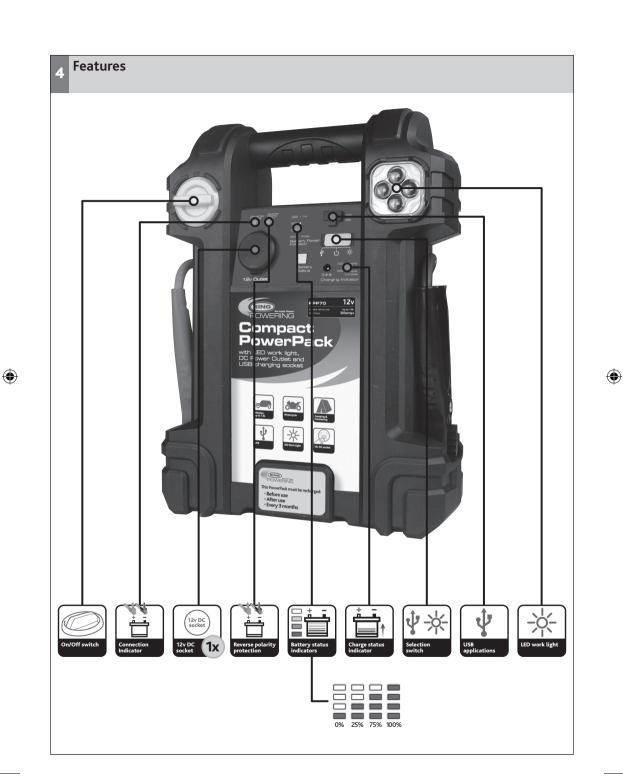

# The ultimate automotive **essential...** The ideal leisure **accessory**

• From complete discharge the PowerPack will take 30 hours to fully charge

( )

۲

 $( \blacklozenge )$ 

( )

 $( \bullet )$ 

(�)