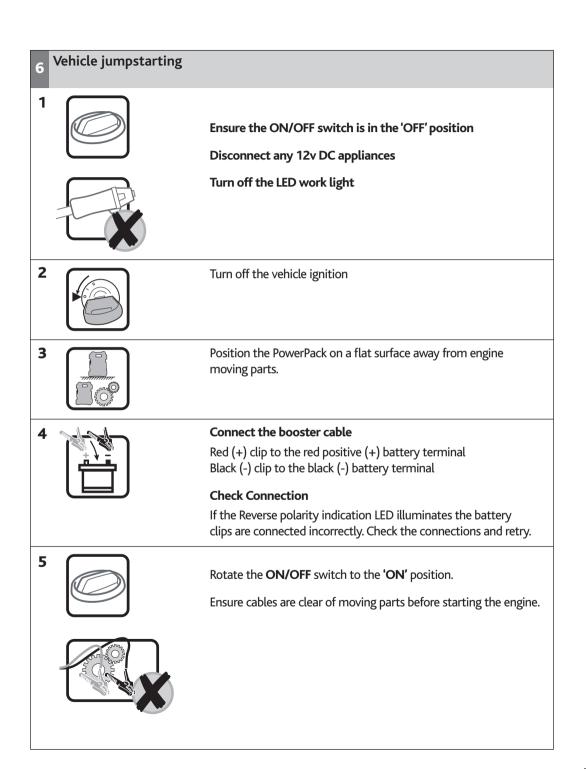

# Instructions 🛛 🗊 🕼 😰

Fully charge this product before use - Charge time 30 hours

۲