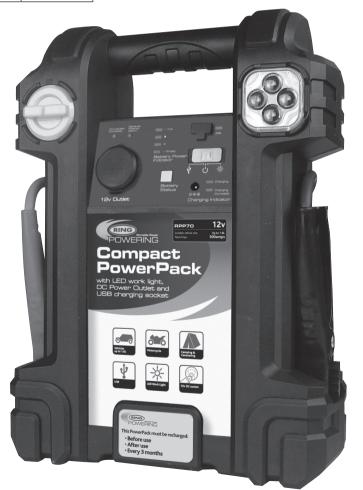

# The ultimate automotive **essential...** The ideal leisure **accessory**

• From complete discharge the PowerPack will take 30 hours to fully charge

( )

۲

 $( \blacklozenge )$ 

( )

 $( \bullet )$ 

(�)

## 10 Specifications

۲

| Internal battery                                | Sealed Lead Acid                        |
|-------------------------------------------------|-----------------------------------------|
| Internal battery capacity                       | 7Ah                                     |
| DC socket maximum<br>continuous load            | 12A                                     |
| DC power socket circuit<br>breaker (auto reset) | 12A                                     |
| Integral work lamp                              | LED                                     |
| Jump start cables                               | 0.5m                                    |
| PowerPack<br>Dimensions                         | 260mm (L)<br>x 100mm (W)<br>x 330mm (H) |
| Weight                                          | 2.8 kg                                  |