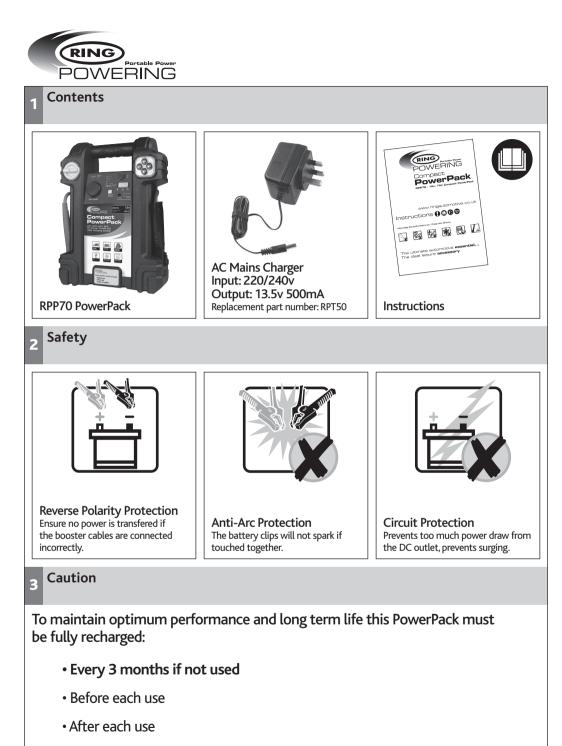

## www.ringautomotive.co.uk

# Instructions 🛛 🗊 🕼 😰

Fully charge this product before use - Charge time 30 hours

۲

# The ultimate automotive **essential...** The ideal leisure **accessory**

• From complete discharge the PowerPack will take 30 hours to fully charge

( )

۲

 $( \blacklozenge )$ 

( )

 $( \bullet )$ 

(�)