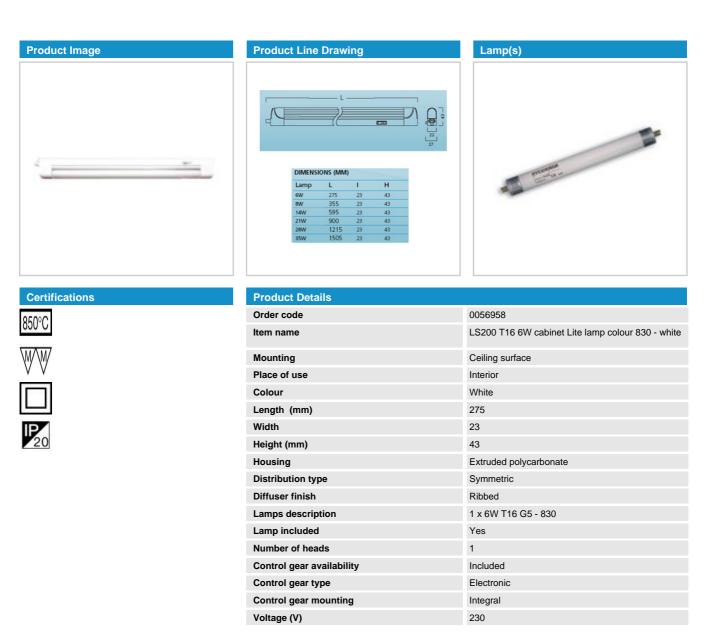

## Product selected: LS200 T16 6W cabinet Lite lamp colour 830 - white

Ultra slim cross section. White housing and end caps. Integrated switch. Structured diffusor for even light distribution. Energy saving by using electronic ballast. Connect up to 10 fixtures in a row with direct connectors or flexible leads for wider spacing or corner connections. Main cable with EURO-plug, direct and flexible connectors included. Stainless steel mounting clips for easy installation included. Supplied with Sylvania T5 lamps, three different light colours. (830 Homelight; 840 Warm White; 860 Cool White) for your choice. IP20 & CLASS II