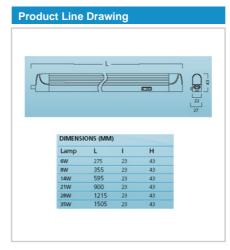

## Certifications 850°C

| Product Details           |                                                    |
|---------------------------|----------------------------------------------------|
| Order code                | 0056961                                            |
| Item name                 | LS200 T16 21W cabinet Lite lamp colour 830 - white |
| Mounting                  | Ceiling surface                                    |
| Place of use              | Interior                                           |
| Colour                    | White                                              |
| Length (mm)               | 900                                                |
| Width                     | 23                                                 |
| Height (mm)               | 43                                                 |
| Housing                   | Extruded polycarbonate                             |
| Distribution type         | Symmetric                                          |
| Diffuser finish           | Ribbed                                             |
| Lamps description         | 1 x 21W T16 G5 - 830                               |
| Lamp included             | Yes                                                |
| Number of heads           | 1                                                  |
| Control gear availability | Included                                           |
| Control gear type         | Electronic                                         |
| Control gear mounting     | Integral                                           |
| Voltage (V)               | 230                                                |
| 5 ( )                     |                                                    |