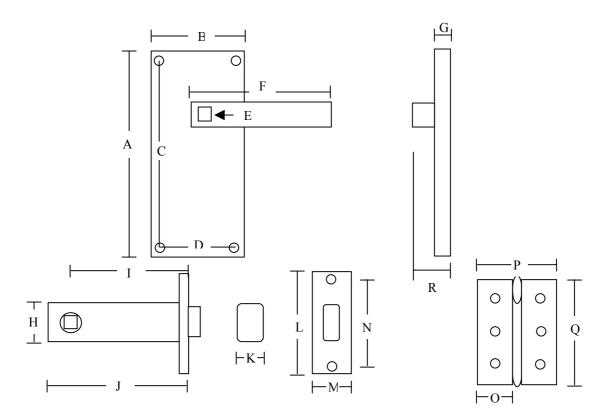

## Screwfix Quote 99988 Dimensions Schematic Diagram For Dimensional Guidance Only

| Dimensions (mm) |         |
|-----------------|---------|
| А               | 171     |
| B<br>C<br>D     | 46      |
| С               | 121     |
| D               | 25      |
| E<br>F          | 8x8     |
| F               | 98      |
| G               | 8       |
| Н               | 20      |
| Ι               | 44      |
| J               | 65      |
| Κ               | 16      |
| L               | 58      |
| М               | 25      |
| Ν               | 40      |
| O<br>P          | 21      |
| Р               | 51      |
| Q<br>R          | 77 (3") |
| R               | 52      |

Replacement Latch 38380 or 97261

Suitable for follower bar size 8x8mm provided

Screws Provided 25x4 NP csk for hinges qty 12 19x3.5 NP slotted raised head qty 8

All Dimensions in Millimetres (mm) unless otherwise advised.