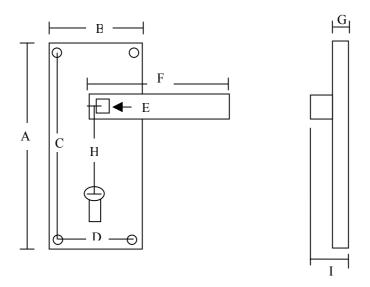

## Screwfix Quote 74755 Dimensions Schematic Diagram For Dimensional Guidance Only

| Dimensions (mm) |     |
|-----------------|-----|
| A               | 204 |
| В               | 49  |
| С               | 156 |
| D               | 33  |
| Е               | 8x8 |
| F               | 97  |
| G               | 7   |
| Н               | 57  |
| I               | 53  |

Requires Lock 15854 or 74484

Suitable for follower bar size 8x8 provided

Screws Provided 25x3.5 pro#2 raised head brass

All Dimensions in Millimetres (mm) unless otherwise advised.