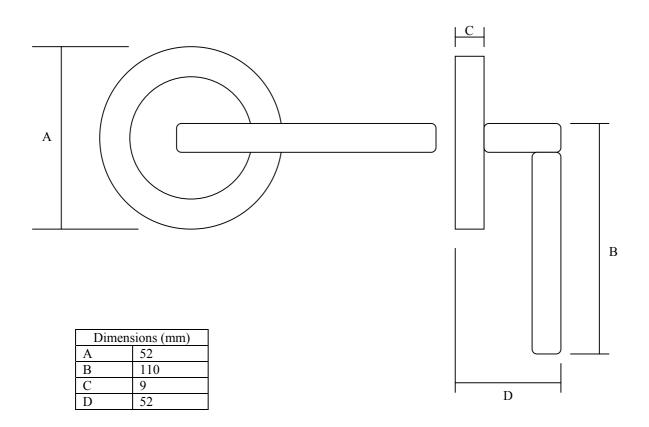

## Screwfix Quote 67138 Dimensions Schematic Diagram For Dimensional Guidance Only

Requires Mortice Latches 38380 or 97261

Suitable for follower bar size 8x8mm provided

Screws Provided 19x3.5mm countersunk slotted gold qty 8

All Dimensions in Millimetres (mm) unless otherwise advised.