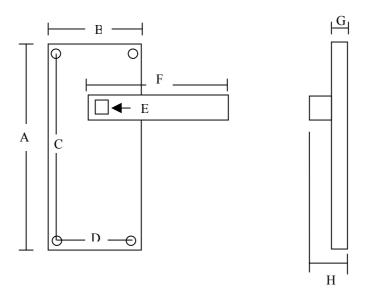

## Screwfix Quote 59792 Dimensions Schematic Diagram For Dimensional Guidance Only

| Dimensions (mm) |     |
|-----------------|-----|
| A               | 204 |
| В               | 49  |
| C               | 156 |
| D               | 33  |
| Е               | 8x8 |
| F               | 97  |
| G               | 7   |
| Н               | 52  |

Requires Mortice Lock 12781 or 12740

Suitable for follower bar size 8x8 provided

Screws Provided 25 x 3.5 pro#2 brass raised heads qty 8

All Dimensions in Millimetres (mm) unless otherwise advised.