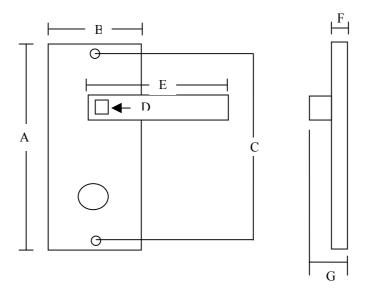

## Screwfix Quote 58995 Dimensions Schematic Diagram For Dimensional Guidance Only

| Dimensions (mm) |     |
|-----------------|-----|
| A               | 178 |
| В               | 39  |
| C               | 162 |
| D               | 8x8 |
| Е               | 114 |
| F               | 8   |
| G               | 53  |

Requires WC Mortice Lock 13563

Suitable for follower bar size 8x8mm provided

Screws Provided 24x3.5 pro#2 raised Satin Chrome qty 8

All Dimensions in Millimetres (mm) unless otherwise advised.