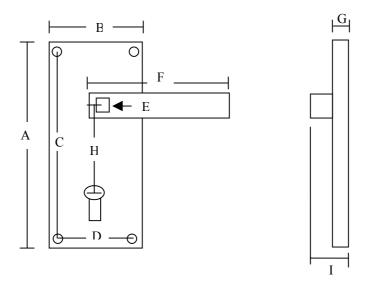

## Screwfix Quote 55352 Dimensions Schematic Diagram For Dimensional Guidance Only

| Dimensions (mm) |     |
|-----------------|-----|
| A               | 171 |
| В               | 46  |
| С               | 121 |
| D               | 25  |
| Е               | 8x8 |
| F               | 98  |
| G               | 8   |
| Н               | 57  |
| I               | 50  |

Requires Lock 32823

Suitable for follower bar size 8x8mm provided

Screws Provided Inter type

All Dimensions in Millimetres (mm) unless otherwise advised.