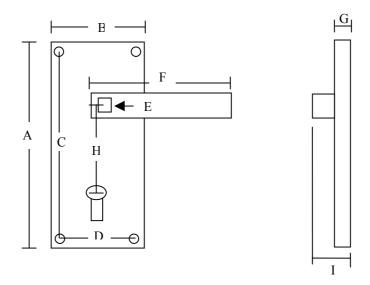

## Screwfix Quote 48011 Dimensions Schematic Diagram For Dimensional Guidance Only

| Dimensions (mm) |          |
|-----------------|----------|
| A               | 185      |
| В               | 41       |
| С               | 158      |
| D               | 21       |
| Е               | 8x8      |
| F               | 115      |
| G               | 8        |
| Н               | 56<br>60 |
| I               | 60       |

Requires Lock 32823

Suitable for follower bar size 8x8 provided

Screws Provided 25 x 3.5mm chrome raised head pro#2

All Dimensions in Millimetres (mm) unless otherwise advised.