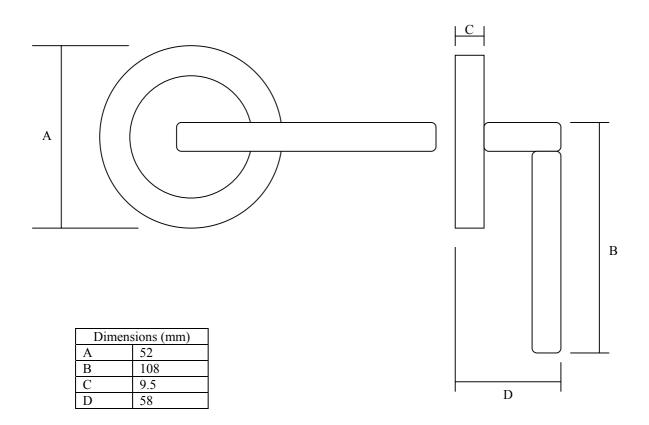

## Screwfix Quote 45094 Dimensions Schematic Diagram For Dimensional Guidance Only

Requires Mortice Lock 12781 or 12740

Suitable for follower bar size 8x8 provided

Screws Provided 20 x 4mm gold screws, single thread

All Dimensions in Millimetres (mm) unless otherwise advised.

## Caution:

This is not a specification. Drawings not to scale, dimensions subject to change and tolerances. Do NOT commence any preparatory work for the fitting of this item until delivery has been received and dimensions confirmed.