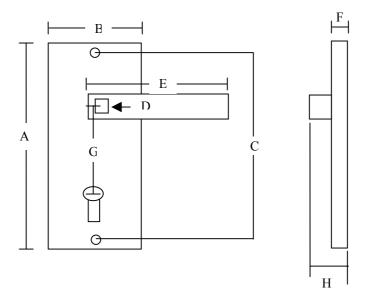

## Screwfix Quote 42150 Dimensions Schematic Diagram For Dimensional Guidance Only

| Dimensions (mm) |     |
|-----------------|-----|
| А               | 178 |
| В               | 39  |
| С               | 162 |
| D               | 8x8 |
| Е               | 114 |
| F               | 8   |
| G               | 57  |
| Н               | 54  |

Requires Lock - 32823

Suitable for follower bar size 8x8mm provided

Screws Provided -24x3.5 pro#2 raised Chrome

All Dimensions in Millimetres (mm) unless otherwise advised.

Caution:

This is not a specification. Drawings not to scale, dimensions subject to change and tolerances. Do NOT commence any preparatory work for the fitting of this item until delivery has been received and dimensions confirmed.