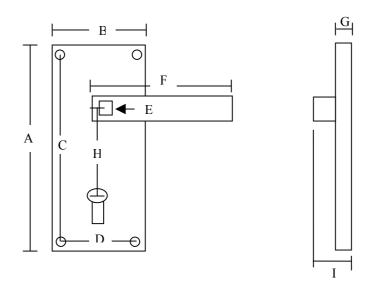

## Screwfix Quote 26423 Dimensions Schematic Diagram For Dimensional Guidance Only

| Dimensions (mm) |     |
|-----------------|-----|
| А               | 170 |
| В               | 48  |
| С               | 112 |
| D               | 18  |
| Е               | 8x8 |
| F               | 100 |
| G               | 8   |
| Н               | 57  |
| Ι               | 65  |

Requires Lock 3 or 5 lever sashlock e.g. 26170 or 18651 Suitable for follower bar size 8x8 provided

Screws Provided - 25 x 3.5 raised head brass pro#2 qty 8

All Dimensions in Millimetres (mm) unless otherwise advised.