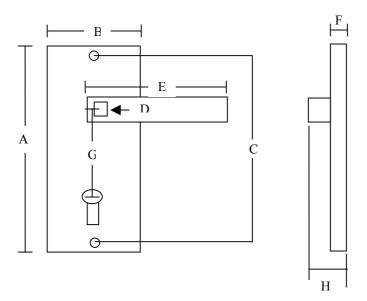

## Screwfix Quote 23400 Dimensions Schematic Diagram For Dimensional Guidance Only

| Dimensions (mm) |     |
|-----------------|-----|
| A               | 178 |
| В               | 39  |
| C               | 162 |
| D               | 8x8 |
| Е               | 114 |
| F               | 8   |
| G               | 57  |
| Н               | 54  |

Requires Lock 32823

Suitable for follower bar size 8x8mm provided

Screws Provided –24x3.5 pro#2 raised Chrome qty 8

All Dimensions in Millimetres (mm) unless otherwise advised.