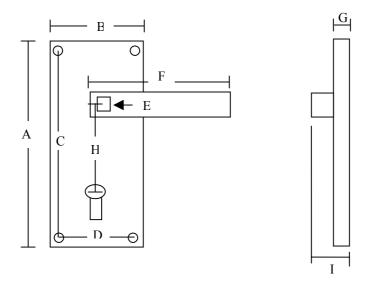

## Screwfix Quote 22391 Dimensions Schematic Diagram For Dimensional Guidance Only

| Dimensions (mm) |     |
|-----------------|-----|
| A               | 171 |
| В               | 46  |
| С               | 120 |
| D               | 25  |
| Е               | 8x8 |
| F               | 98  |
| G               | 8   |
| Н               | 58  |
| I               | 52  |

Requires Lock 26170 or 15854

Suitable for follower bar size 8x8 provided

Screws Provided 19x4mm slotted solid brass raised heads qty 8

All Dimensions in Millimetres (mm) unless otherwise advised.