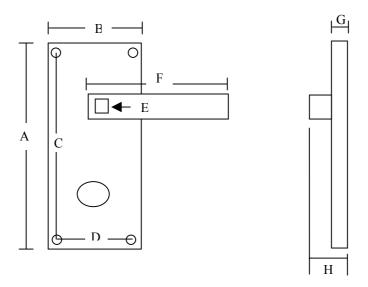

## Screwfix Quote 21017 Dimensions Schematic Diagram For Dimensional Guidance Only

| Dimensions (mm) |     |
|-----------------|-----|
| A               | 185 |
| В               | 40  |
| C               | 158 |
| D               | 21  |
| Е               | 8x8 |
| F               | 113 |
| G               | 9   |
| Н               | 60  |

Requires WC Mortice Lock 99818

Suitable for follower bar size 8x8mm provided

Screws Provided 25 x 4mm chromed raised head pro#2, also 2 grub screws and hex key

All Dimensions in Millimetres (mm) unless otherwise advised.