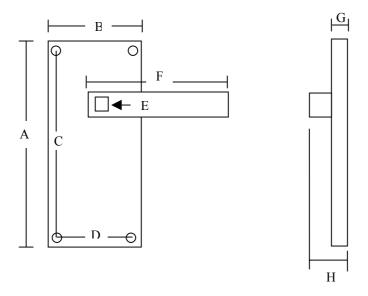

## Screwfix Quote 19801 Dimensions Schematic Diagram For Dimensional Guidance Only

| Dimensions (mm) |     |
|-----------------|-----|
| A               | 151 |
| В               | 41  |
| C               | 134 |
| D               | 22  |
| Е               | 8x8 |
| F               | 97  |
| G               | 8   |
| Н               | 52  |

Requires Mortice Lock 38380 or 97261

Suitable for follower bar size 8x8mm provided

Screws Provided 19 x 4mm N/P slotted raised heads

All Dimensions in Millimetres (mm) unless otherwise advised.