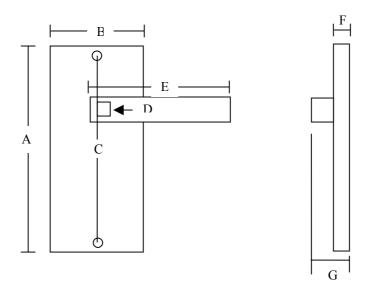

## Screwfix Quote 19232 Dimensions Schematic Diagram For Dimensional Guidance Only

| Dimensions (mm) |     |
|-----------------|-----|
| А               | 150 |
| В               | 40  |
| С               | 129 |
| D               | 8x8 |
| Е               | 110 |
| F               | 8   |
| G               | 55  |