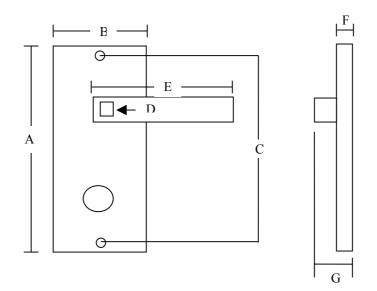

## Screwfix Quote 17755 Dimensions Schematic Diagram For Dimensional Guidance Only

| Dimensions (mm) |     |
|-----------------|-----|
| А               | 151 |
| В               | 40  |
| С               | 129 |
| D               | 8x8 |
| Е               | 110 |
| F               | 8   |
| G               | 57  |