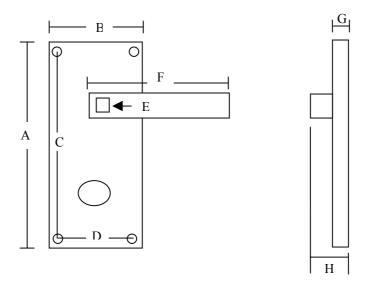

## Screwfix Quote 16839 Dimensions Schematic Diagram For Dimensional Guidance Only

| Dimensions (mm) |     |
|-----------------|-----|
| A               | 169 |
| В               | 40  |
| C               | 121 |
| D               | 26  |
| Е               | 8x8 |
| F               | 97  |
| G               | 10  |
| Н               | 55  |

Requires WC Mortice Lock 99818

Suitable for follower bar size 8x8mm provided

Screws Provided 25 x 4mm raised head

All Dimensions in Millimetres (mm) unless otherwise advised.