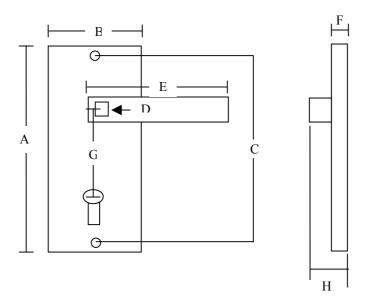

## Screwfix Quote 15245 Dimensions Schematic Diagram For Dimensional Guidance Only

| D: . ( )        |     |
|-----------------|-----|
| Dimensions (mm) |     |
| A               | 151 |
| В               | 40  |
| C               | 129 |
| D               | 8x8 |
| Е               | 110 |
| F               | 8   |
| G               | 58  |
| Н               | 57  |

Requires Lock 32823

Suitable for follower bar size 8x8mm provided

Screws Provided –Inter type qty 2

All Dimensions in Millimetres (mm) unless otherwise advised.