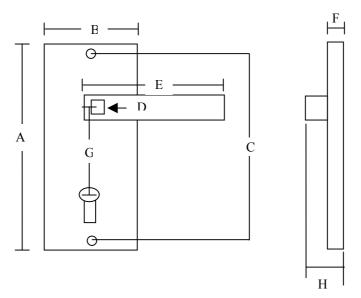

## Screwfix Quote 10919 Dimensions Schematic Diagram For Dimensional Guidance Only

| Dimensions (mm) |     |
|-----------------|-----|
| A               | 159 |
| В               | 47  |
| C               | 129 |
| D               | 8x8 |
| Е               | 110 |
| F               | 9   |
| G               | 57  |
| Н               | 55  |

Requires Lock 26170 or 32823

Suitable for follower bar size 8x8 provided

Screws Provided – Inter type qty 2

All Dimensions in Millimetres (mm) unless otherwise advised.