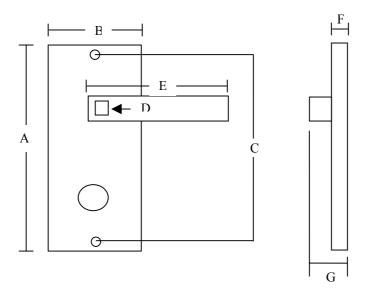

## Screwfix Quote 10714 Dimensions Schematic Diagram For Dimensional Guidance Only

| Dimensions (mm) |     |
|-----------------|-----|
| A               | 159 |
| В               | 46  |
| С               | 129 |
| D               | 8x8 |
| Е               | 108 |
| F               | 8   |
| G               | 58  |

Requires WC Mortice Lock 99818

Suitable for follower bar size 8x8mm provided

Screws Provided Inter type qty 2

All Dimensions in Millimetres (mm) unless otherwise advised.