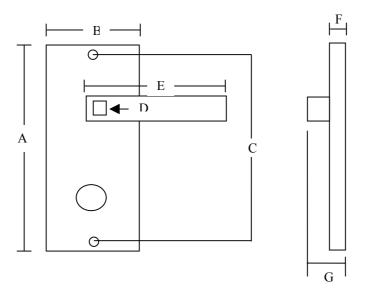

## Screwfix Quote 10605 Dimensions Schematic Diagram For Dimensional Guidance Only

| Dimensions (mm) |     |
|-----------------|-----|
| A               | 151 |
| В               | 40  |
| C               | 129 |
| D               | 8x8 |
| Е               | 112 |
| F               | 8   |
| G               | 57  |

Requires WC Mortice Lock quote 13563

Suitable for follower bar size 8x8 provided

Screws Provided – Inter type qty 2

All Dimensions in Millimetres (mm) unless otherwise advised.