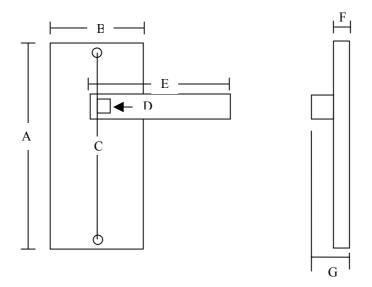

## Screwfix Quote 10518 Dimensions Schematic Diagram For Dimensional Guidance Only

| Dimensions (mm) |     |
|-----------------|-----|
| A               | 150 |
| В               | 40  |
| C               | 128 |
| D               | 8x8 |
| Е               | 112 |
| F               | 8   |
| G               | 57  |

Requires Mortice Lock 38380 or 97261

Suitable for follower bar size 8x8 provided

Screws Provided – Inter type qty 2

All Dimensions in Millimetres (mm) unless otherwise advised.