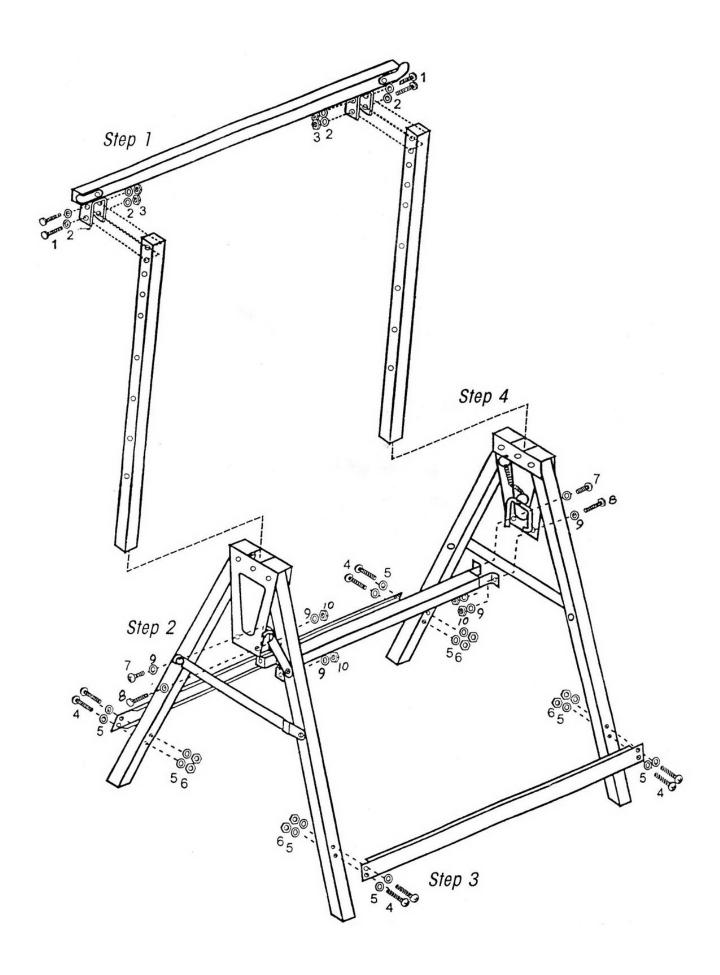

2

# **Assembly Instructions**

IMPORTANT: Read instructions before use

### Before you start

- Check the pack and make sure you have all the parts listed.
- Remove all plastic bags and packaging and dispose of safely.
- Retain the instructions for future use.

#### A. Parts list

| No. | Figure     | Description | Qty |
|-----|------------|-------------|-----|
| #1  |            | Bolt M8×45  | 4   |
| #2  | 0          | M8 Washer   | 8   |
| #3  | <b>®</b> > | M8 Nut      | 4   |
| #4  |            | Screw M6×35 | 8   |
| #5  | 0          | M6 Washer   | 16  |
| #6  | <b>®</b> > | M6 Nut      | 8   |
| #7  |            | Screw M5×15 | 2   |
| #8  | סעיוחונו   | Bolt M5×15  | 2   |
| #9  | 0          | M5 Washer   | 8   |
| #10 | <b>®</b>   | M5 Nut      | 4   |

## B. Assembly diagram