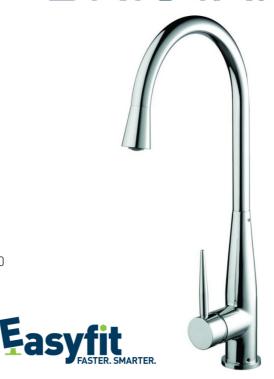

# CHAMPAGNE SINK MIXER CHAMPAGNE Easyfit Kitchen Sink Mixer Chrome Plated

### **Product** Specification

Product Code: CHM EFSNK C Chrome

Product Type: Contemporary

Construction: Body is of brass construction and

is designed to conform to BS EN 200

Valve Type: Ceramic Cartridge

Supply: Suitable for all plumbing systems

#### **Additional** Information

- Unique patented technology.
- Designed with the installer in mind to ensure installation and future maintenance is made quick and easy.
- Ceramic disc cartridge for added durability and ease of use.
- Supplied with flexible connecting pipes.
- Supplied with easy to use metal lever handle.
- Chrome plated to BS EN 248.