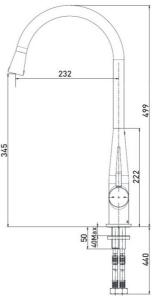

### **Product** Specification

Product Code: CHM EFSNK C Chrome

Product Type: Contemporary

Construction: Body is of brass construction and

is designed to conform to BS EN 200

Valve Type: Ceramic Cartridge

Supply: Suitable for all plumbing systems

Inlet Connections: 1/2" BSP

Working Pressures: Min 0.3bar, Max 8.0bar