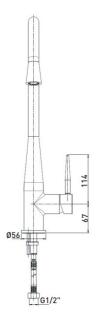

### **Product** Specification

Product Code: CHM EFSNK C Chrome

Product Type: Contemporary

Construction: Body is of brass construction and

is designed to conform to BS EN 200

Valve Type: Ceramic Cartridge

Supply: Suitable for all plumbing systems

Inlet Connections: 1/2" BSP

Working Pressures: Min 0.3bar, Max 8.0bar