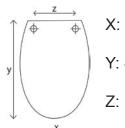

PLAST**

Tecnoplast is made from high quality polypropylene so is easy to clean and durable

## 93658 - ATLANTIC SPA STA-TITE®

Universal seat with a Sta-Tite® Seat Fastening System™.

Fits the majority of standard pans.

Made in Tecnoplast, high quality polypropylene.

Weight: 1.7kg

Colours: white 000



#### **PACKAGING**

Master box: 6 pieces

Individual packaging: carton box

### **HINGES**



5 holes hinge with Sta-Tite<sup>®</sup> Seat Fastening System™. Self centering bushing.

Glass-Filled nylon nut with integrated washers.

Nut breaks off at precise tightening torque, resulting in a seat that Stays TITE!

Tighten lower section of Sta-Tite® nuts until they snap off using a 16mm spanner.

If seat needs to be removed, use 13mm spanner to untighten.

#### **BUMPERS**

#### Integral



X: 37

Y: 42,5 - 44,5

Z: 14,5 - 15,5