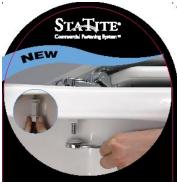

### **HINGES**

5 holes hinge with Sta-Tite<sup>®</sup> Seat Fastening System™. Self centering bushing.

Glass-Filled nylon nut with integrated washers.

Nut breaks off at precise tightening torque, resulting in a seat that Stays TITE!

Tighten lower section of Sta-Tite® nuts until they snap off using a 16mm spanner.

If seat needs to be removed, use 13mm spanner to untighten.