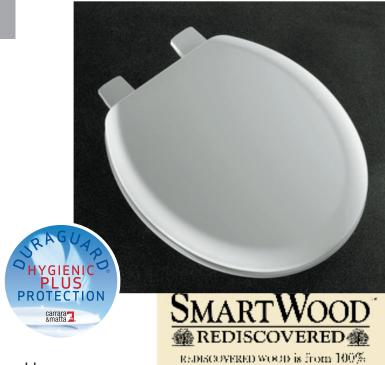

### 26683 **NEW PRO SEAT**

Universal seat with adjustable plastic hinges.

Fits all standard pans.

Hygienic, robust.

Weight: 2.6 kg

Colours: white 000

# **AMERICAN INNOVA**

American Innova is made with moulded wood and thermoset. The strong surface guarantees long-lasting shine, warm feeling and ease of cleaning. Thermoset component makes American Innova water resistant.