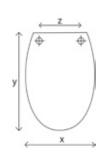

## **BUMPERS**

Lid: 2 Ring: 2

Public use Hotels and private Individual

**USAGE** 

X: 36,8

Y: 43,2 - 44,8

Made in USA