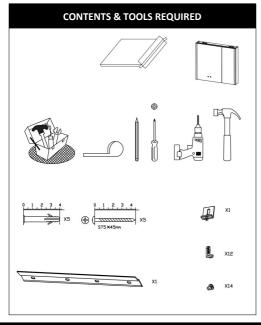

ease make sure instructions are followed carefully prior to and during installation and product is not altered, otherwise warranty may not be valid. For technical support or warranty information please visit www.sycamoreLED.com, or call our dedicated technical helpline +44 (0)113 2866686.

### IMPORTANT—Please read prior to installation

- 1) Please read these instructions carefully before commencing any work
- 2) Please retain these instructions for future reference
- 3) This unit must be installed by a qualified electrician in accordance with the IEE wiring regulations and building regulations
- 4) To prevent electrocution switch the power off at the mains supply before installing or maintaining this fitting
- 5) Ensure others cannot restore the electrical supply without your knowledge



# BATHROOM REGULATIONS

This product is IP44 rated and is suitable for installation in





## INSTALLATION INSTRUCTIONS



# INSTALLATION INSTRUCTIONS (CONT)





USB Charging Port •5V 2A



# Colour Temperature (CCT) Change and Dimming

To select the preferred CCT, press the button on front of mirror to turn the light on/off until the correct CCT is achieved. (2700K/4000K/6500K)

The mirror will remember the chosen CCT next time the mirror is switched on. (as long as the setting was on longer than 8 seconds when last on).

To dim the light, hold down the button until the desired brightness is achieved.

### Demister Function

Touch the button on the front of the mirror to turn the demister on/off. Demister will switch off automatically after 30 minutes.

### Shaver Socket

Rated voltag