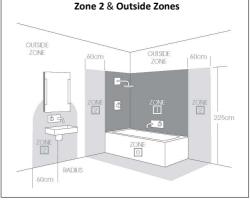

# BATHROOM REGULATIONS

This product is IP44 rated and is suitable for installation in