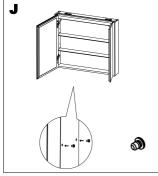

upport or warranty information please visit www.sycamoreLED.com, or call our dedicated technical helpline +44 (0)113 2866686.

### IMPORTANT—Please read prior to installation

- 1) Please read these instructions carefully before commencing any work
- 2) Please retain these instructions for future reference
- 3) This unit must be installed by a qualified electrician in accordance with the IEE wiring regulations and building regulations
- 4) To prevent electrocution switch the power off at the mains supply before installing or maintaining this fitting
- 5) Ensure others cannot restore the electrical supply without your knowledge



# BATHROOM REGULATIONS

This product is IP44 rated and is suitable for installation in





## INSTALLATION INSTRUCTIONS



# INSTALLATION INSTRUCTIONS (CONT)





USB Charging Port •5V 2A



# Colour Temperature (CCT) Change and Dimming

To select the preferred CCT, press the button on front of mirror to turn the light on/off until the correct CCT is achieved. (2700K/4000K/6500K)

The mirror will remember the chosen CCT next time the mirror is switched on. (as long as the setting was on longer than 8 seconds when last on).

To dim the light, hold down the button until the desired brightness is achieved.

### Demister Function

Touch the button on the front of the mirror to turn the demister on/off. Demister will switch off automatically after 30 minutes.

### Shaver Socket

Rated voltage:220-250V,50-60Hz Rated current:10A-16A

The maximum wattage for the shaver socket is 19.2W.

#### **Bluetooth Operation**

To activate speaker function:

- Open t