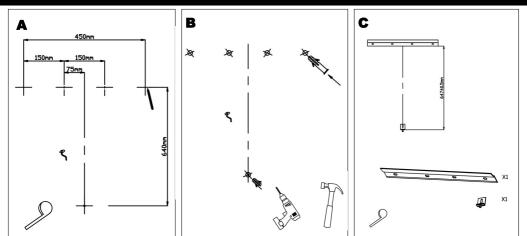

rranty may not be valid. For technical support or warranty information please visit www.sycamoreLED.com, or call our dedicated technical helpline +44 (0)113 2866686.

### IMPORTANT—Please read prior to installation

- 1) Please read these instructions carefully before commencing any work
- 2) Please retain these instructions for future reference
- 3) This unit must be installed by a qualified electrician in accordance with the IEE wiring regulations and building regulations
- 4) To prevent electrocution switch the power off at the mains supply before installing or maintaining this fitting
- 5) Ensure others cannot restore the electrical supply without your knowledge



# BATHROOM REGULATIONS

This product is IP44 rated and is suitable for installation in





## INSTALLATION INSTRUCTIONS



# INSTALLATION INSTRUCTIONS (CONT)





USB Charging Port •5V 2A



# Colour Temperature (CCT) Change and Dimming

To select the preferred CCT, press the button on front of mirror to turn the light on/off until the correct CCT is achieved. (2700K/4000K/6500K)

The mirror will remember the chosen CCT next time the mirror is switched on. (as long as the setting was on longer than 8 seconds when last on).

To dim the light, hold down the button until the desired brightness is achieved.

### Demister Function

Touch the button on the front of the mirror to turn the demister on/off. Demister will switch off automatically after 30 minutes.

### Shaver Socket

Rated voltage:220-250V,50-60Hz Rated current:10A-16A

The maximum wattage for the shaver socket is 19.2W.

#### **Bluetooth Operation**