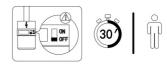

### Demister Function

Touch the button on the front of the mirror to turn the demister on/off. Demister will switch off automatically after 30 minutes.