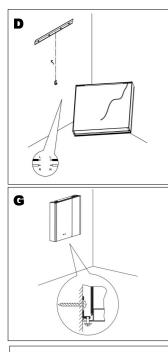

support or warranty information please visit www.sycamoreLED.com, or call our dedicated technical helpline +44 (0)113 2866686.

### IMPORTANT—Please read prior to installation

- 1) Please read these instructions carefully before commencing any work
- 2) Please retain these instructions for future reference
- 3) This unit must be installed by a qualified electrician in accordance with the IEE wiring regulations and building regulations
- 4) To prevent electrocution switch the power off at the mains supply before installing or maintaining this fitting
- 5) Ensure others cannot restore the electrical supply without your knowledge



# BATHROOM REGULATIONS

This product is IP44 rated and is suitable for installation in





## INSTALLATION INSTRUCTIONS



# INSTALLATION INSTRUCTIONS (CONT)





USB Charging Port •5V 2A



# Colour Temperature (CCT) Change and Dimming

To select the preferred CCT, press the button on front of mirror to turn the light on/off until the correct CCT is achieved. (2700K/4000K/6500K)

The mirror will remember the chosen CCT next time the mirror is switched on. (as long as the setting was on longer than 8 seconds when last on).

To dim the light, hold down the button until the desired brightness is achieved.

### Demister Function

Touch the button on the front of the mirror to turn the demister on/off. Demister will switch off automatically after 30 minutes.

### Shaver Socket

Rated voltage:220-250V,50-60Hz Rated current:10A-16A

The maximum wattage for the shaver socket is 19.2W.

#### **Bluetooth Operation**

To activate speaker function:

- Open