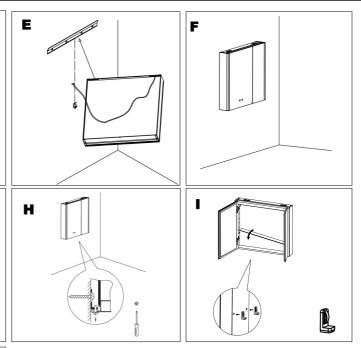

## INSTALLATION INSTRUCTIONS

# INSTALLATION INSTRUCTIONS (CONT)

USB Charging Port •5V 2A