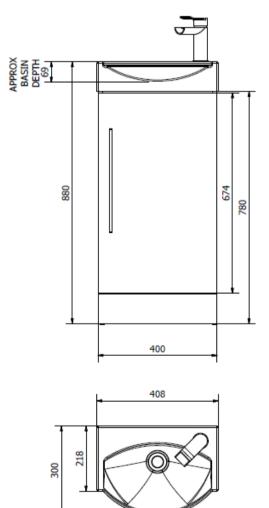

Category: Furniture
Product Weight (KG): 16.5Kg

Standards: Wash Basin: BS EN 14688-CL00