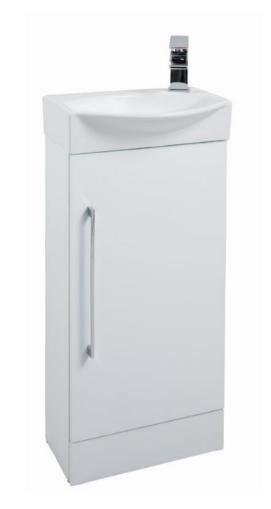

## ITE - Gloss White Mini Unit with Ceramic Basin

## **Product Specification**

Product Code: ITE001

Description: ITE - Gloss White Mini Unit with Ceramic Basin

Barcode 1: Basin: 5017112701003

Barcode 2: Basin Unit: 5056620301008

Construction Material: MFC / Ceramic

#### Features & Benefits

- Soft Close Hinges
- Space saving solution
- Modern Chrome Finish Handle.
- Supplied rigid (not flat packed)
- Ideal for smaller bathrooms & cloakrooms.
- Reversible door