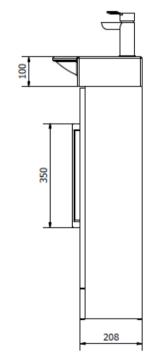

Category: Furniture
Product Weight (KG): 16.5Kg

Standards: Wash Basin: BS EN 14688-CL00