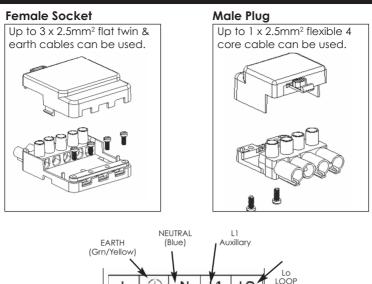

ion in NON-READILY accessible areas.
- This system is NOT a replacement for a domestic plug and socket outlet system.
- Installation couplers are intended for connection and disconnection without load.
- Any dangerous compatibility between different manufacturer installation coupler system is not automatically prevented by compliance with IEC EN 61535.

#### INSTALLATION

- 1. Remove cover as shown below.
- 2. Strip cables back to the appropriate lengths. (Earth must be 8mm longer than the Live & Neutral)
- Offer cable to the terminal, ensuring there are no stray strands of wire.
- Screw down tight on to the cable, make sure the cable cannot be pulled out.
- 5. Press the cables into the clamps & replace cover.
- 6. Lock cover in to place.

## LCGN3P INFORMATION



#### LCGN4P INFORMATION



l

LIVE (Brown) N

Ľ1

20A/250V

LO

# **TECHNICAL INFORMATION**

| Max Voltage:         | 250V/20Amp            |
|----------------------|-----------------------|
| IP Rating:           | IP20                  |
| Connector Material:  | Solid Ni plated Brass |
| Dimensions (LCGN3P): | L110 x W42 x H22.3mm  |
| Dimensions (LCGN4P): | L113 x W55 x H23.5mm  |
| Weight (LCGN3P):     | 0.055Kg               |
| Weight (LCGN4P):     | 0.079Kg               |
| Conforms To:         | EN 61535              |

#### PLEASE KEEP THESE INSTRUCTIONS SAFE FOR FUTURE REFERENCE





WEST ROAD . HARLOW ESSEX . CM20 2BG . UK info@greenbrook.co.uk www.greenbrook.co.uk