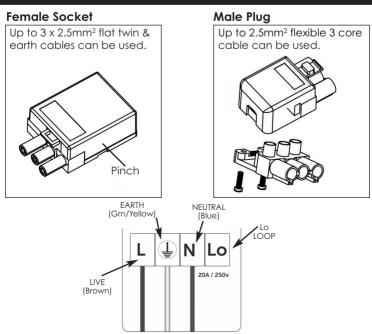

are suitable for installation in NON-READILY accessible areas.
- This system is NOT a replacement for a domestic plug and socket outlet system.
- Installation couplers are intended for connection and disconnection without load.
- Any dangerous compatibility between different manufacturer installation coupler system is not automatically prevented by compliance with IEC EN 61535.

#### INSTALLATION

- 1. Remove cover as shown below.
- 2. Strip cables back to the appropriate lengths. (Earth must be 8mm longer than the Live & Neutral)
- Offer cable to the terminal, ensuring there are no stray strands of wire.
- Screw down tight on to the cable, make sure the cable cannot be pulled out.
- 5. Press the cables into the clamps & replace cover.
- 6. Lock cover in to place.

## LCGN3P INFORMATION



#### LCGN4P INFORMATION



l

LIVE (Brown) N

Ľ1

20A/250V

LO

# **TECHNICAL INFORMATION**

| Max Voltage:         | 250V/20Amp            |
|----------------------|-----------------------|
| IP Rating:           | IP20                  |
| Connector Material:  | Solid Ni plated Brass |
| Dimensions (LCGN3P): | L110 x W42 x H22.3mm  |
| Dimensions (LCGN4P): | L113 x W55 x H23.5mm  |
| Weight (LCGN3P):     | 0.055Kg               |
| Weight (LCGN4P):     | 0.079Kg               |
| Conforms To:         | EN 61535              |

#### PLEASE KEEP THESE INSTRUCTIONS SAFE FOR FUTURE REFERENCE





WEST ROAD . HARLOW ESSEX . CM20 2BG . UK info@greenbrook.co.uk www.greenbrook.co.uk