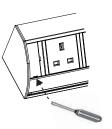

2. If the input cable can not pass through the back side, you can use a plier to remove the end cap corner to let cable pass through.

3. Remove the screw covers by a small slotted screw driver on both side carefully.

4. Secured the product by provided fixing screws on both sides as shown. Fixing hole must clear any obstruction within the mounting surface, after installation completed, fit the screw covers on both side.