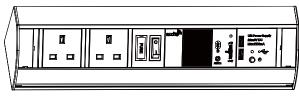

#### Product:

DCSxBS-BAvL2U DCSxBS-1AyL2U HDCSxBS-BAyL2U HDCSxBS-1AyL2U

#### Specification > 220-240V~50Hz

Max. 13A xBS = number of BS scoket, can be 1BS, 2BS or 3BS BA = 1 x Bluetooth speaker. can be Blank or BA yL = number of LED Spot light, can be Blank, 1L or 2L 2U = 2 Poles USB Charger, can be Blank or 2U 1A = 1 x Audio speaker can be Blank or 1A

### Pack Contents:

Power station

Fixing pack