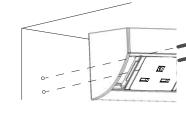

2. If the input cable can not pass through the back side, you can use a plier to remove the end cap corner to let cable pass through.

3. Remove the screw covers by a small slotted screw driver on both side carefully.

4. Secured the product by provided fixing screws on both sides as shown. Fixing hole must clear any obstruction within the mounting surface, after installation completed, fit the screw covers on both side.