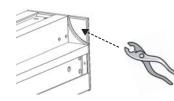

2. If the input cable can not pass through the back side, you can use a plier to remove the end cap corner to let cable pass through.

3. Remove the screw covers by a small slotted screw driver on both side carefully.