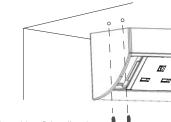

4. Secured the product by provided fixing screws on both sides as shown. Fixing hole must clear any obstruction within the mounting surface, after installation completed, fit the screw covers on both side.