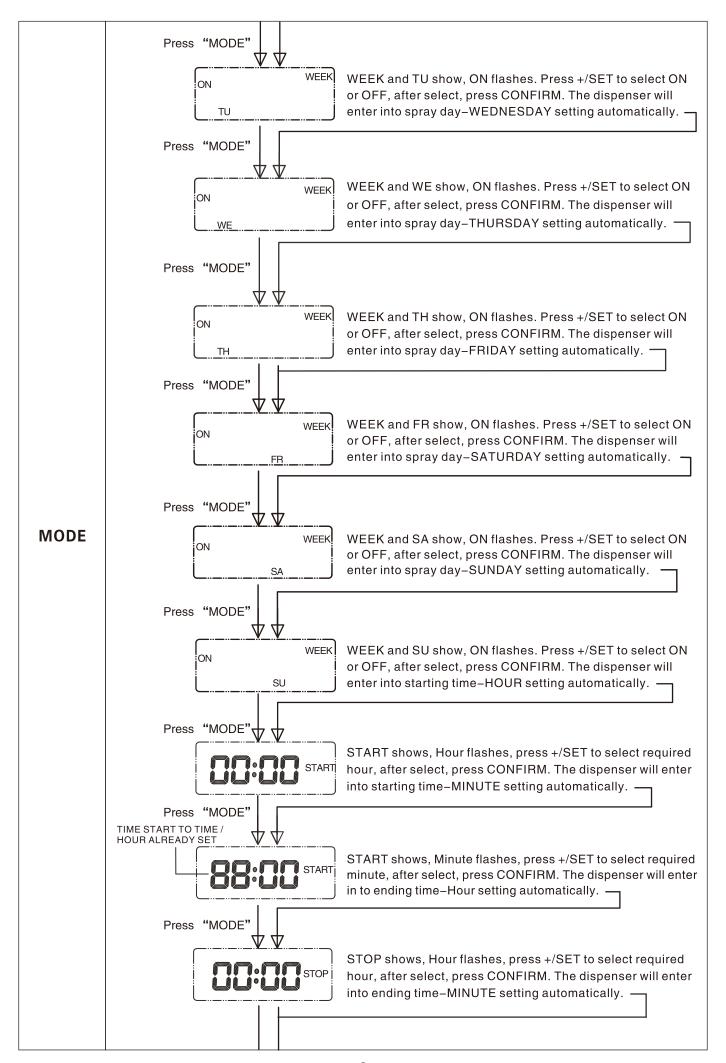

## **Application:**

- 1. Functions:
  - a. Start and end spray time can be set randomly for each day
  - b. The spray interval (1 minute 4hours) can be set randomly
  - c. The working days (Monday Sunday) for the week can be set randomly
  - d. With power off, pressing the SPRAY button can set if the dispenser sprays or not; when setting not spray, the clock in the display keeps running
- 2. When switching ON the power, the dispenser will spray once and work as default setting. Default setting: 30 minutes spraying interval, daily working (Monday-Sunday), 24-Hour spraying time, and clock starts from 00:00.

# PERFUME DISPENSER FUNCTION & USE INSTRUCTION

| BUTTON  | FUNCTION & INSTRUCTION                                                                                                                                                                                                |
|---------|-----------------------------------------------------------------------------------------------------------------------------------------------------------------------------------------------------------------------|
| POWER   | Power ON/OFF Power ON, the dispenser work as default setting auto matically, and it spray once. the LCD shows power OFF, all the settings are cleared. the LCD shows nothing.                                         |
| SPRAY   | Press once, OFF lights up which means the dispenser does not work, and the clock keeps running. The LCD shows Press twice, ON lights up which means the dispenser is working. In SETTING mode, the button is useless. |
| +/SET   | In SETTING mode, press the button to adjust each option. Press for more than 2 seconds to fast adjust. In WORKING mode, the button is useless.                                                                        |
| CONFIRM | In SETTING mode, after adjusting, press the button to confirm adjusting; press MODE button to cancel. In WORKING mode, the button is useless.                                                                         |
| MODE    | Press the button, the dispenser enters into SETTING mode: In SETTING mode, if not press MODE. +/SET, or CONFIRM button in 10 seconds, the dispenser will quit SETTING mode automatically.  Press "MODE"    CD shows:  |