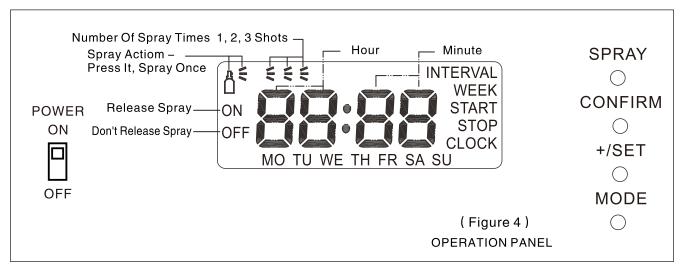

# PERFUME DISPENSER FUNCTION & USE INSTRUCTION

| BUTTON  | FUNCTION & INSTRUCTION                                                                                                                                                                                                |
|---------|-----------------------------------------------------------------------------------------------------------------------------------------------------------------------------------------------------------------------|
| POWER   | Power ON/OFF Power ON, the dispenser work as default setting auto matically, and it spray once. the LCD shows power OFF, all the settings are cleared. the LCD shows nothing.                                         |
| SPRAY   | Press once, OFF lights up which means the dispenser does not work, and the clock keeps running. The LCD shows Press twice, ON lights up which means the dispenser is working. In SETTING mode, the button is useless. |
| +/SET   | In SETTING mode, press the button to adjust each option. Press for more than 2 seconds to fast adjust. In WORKING mode, the button is useless.                                                                        |
| CONFIRM | In SETTING mode, after adjusting, press the button to confirm adjusting; press MODE button to cancel. In WORKING mode, the button is useless.                                                                         |
| MODE    | Press the button, the dispenser enters into SETTING mode: In SETTING mode, if not press MODE. +/SET, or CONFIRM button in 10 seconds, the dispenser will quit SETTING mode automatically.  Press "MODE"    CD shows:  |