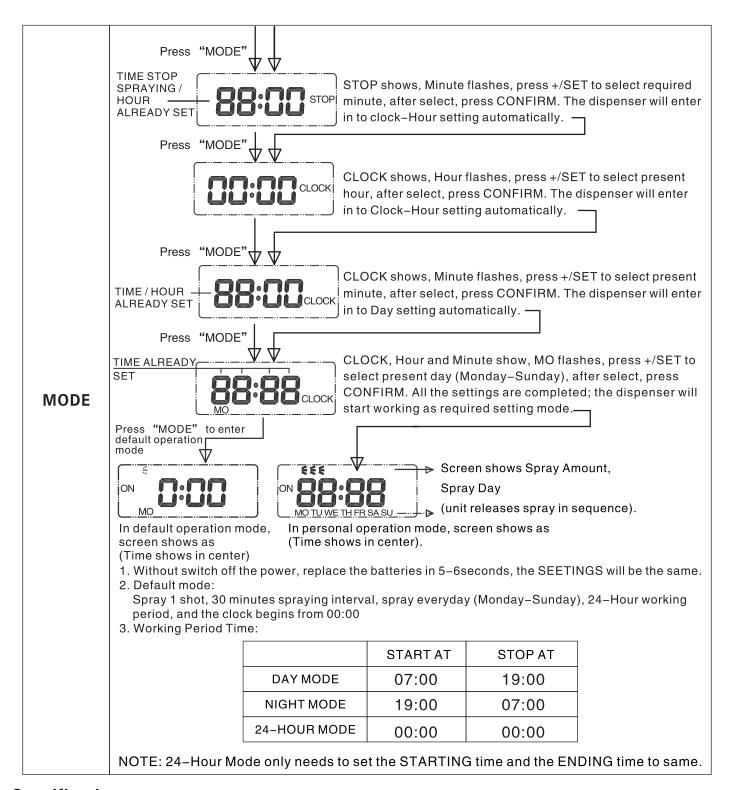

## **Application:**

- 1. Functions:
  - a. Start and end spray time can be set randomly for each day
  - b. The spray interval (1 minute 4hours) can be set randomly
  - c. The working days (Monday Sunday) for the week can be set randomly
  - d. With power off, pressing the SPRAY button can set if the dispenser sprays or not; when setting not spray, the clock in the display keeps running
- 2. When switching ON the power, the dispenser will spray once and work as default setting. Default setting: 30 minutes spraying interval, daily working (Monday-Sunday), 24-Hour spraying time, and clock starts from 00:00.

# PERFUME DISPENSER FUNCTION & USE INSTRUCTION

| BUTTON  | FUNCTION & INSTRUCTION                                                                                                                                                                                                |
|---------|-----------------------------------------------------------------------------------------------------------------------------------------------------------------------------------------------------------------------|
| POWER   | Power ON/OFF Power ON, the dispenser work as default setting auto matically, and it spray once. the LCD shows power OFF, all the settings are cleared. the LCD shows nothing.                                         |
| SPRAY   | Press once, OFF lights up which means the dispenser does not work, and the clock keeps running. The LCD shows Press twice, ON lights up which means the dispenser is working. In SETTING mode, the button is useless. |
| +/SET   | In SETTING mode, press the button to adjust each option. Press for more than 2 seconds to fast adjust. In WORKING mode, the button is useless.                                                                        |
| CONFIRM | In SETTING mode, after adjusting, press the button to confirm adjusting; press MODE button to cancel. In WORKING mode, the button is useless.                                                                         |
| MODE    | Press the button, the dispenser enters into SETTING mode: In SETTING mode, if not press MODE. +/SET, or CONFIRM button in 10 seconds, the dispenser will quit SETTING mode automatically.  Press "MODE"    CD shows:  |