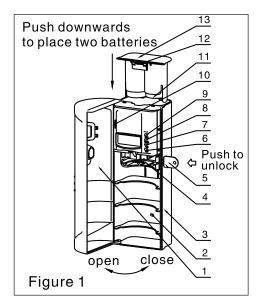

## **Components:**

- 1.Cover
- 2. Mounting hole
- 3.Base
- 4. Tin Clamp
- 5.Key
- 6.MODE
- 7.+/SET
- 8.CONFIRM
- 9.SPRAY
- 10.POWER
- 11.Batteries
- 12.Batteries cover buckle
- 13.Batteries cover

#### Installation:

- 1. Use the key attached to unlock the cover, and follow the direction in (Figure 1) to open it.
- 2. To wall mount as shown in (Figure 3), drill 2 holes of 6mm diameter 30mm deep, and fix the hanger with the plugs and screws. Fit the dispenser right to the hanger, and fix it with the screw (Figure 4).
- 3. Installing the aromatic spray, fit the back of the nozzle from the spray right to the spout location, place the bottleneck to the groove, and press the aromatic spray into position.
- 4. Place 2 pieces of 1.5V20R batteries (not supplied) into the base (Figure 2).
- 5. The dispenser should be installed at a height that can not spray to people directly.