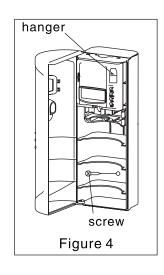

#### Installation:

- 1. Use the key attached to unlock the cover, and follow the direction in (Figure 1) to open it.
- 2. To wall mount as shown in (Figure 3), drill 2 holes of 6mm diameter 30mm deep, and fix the hanger with the plugs and screws. Fit the dispenser right to the hanger, and fix it with the screw (Figure 4).
- 3. Installing the aromatic spray, fit the back of the nozzle from the spray right to the spout location, place the bottleneck to the groove, and press the aromatic spray into position.
- 4. Place 2 pieces of 1.5V20R batteries (not supplied) into the base (Figure 2).
- 5. The dispenser should be installed at a height that can not spray to people directly.