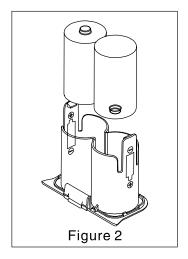

#### Installation:

- 1. Use the key attached to unlock the cover, and follow the direction in (Figure 1) to open it.
- 2. To wall mount as shown in (Figure 3), drill 2 holes of 6mm diameter 30mm deep, and fix the hanger with the plugs and screws. Fit the dispenser right to the hanger, and fix it with the screw (Figure 4).
- 3. Installing the aromatic spray, fit the back of the nozzle from the spray right to the spout location, place the bottleneck to the groove, and press the aromatic spray into position.
- 4. Place 2 pieces of 1.5V20R batteries (not supplied) into the base (Figure 2).
- 5. The dispenser should be installed at a height that can not spray to people directly.