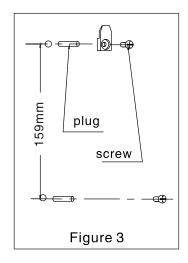

#### Installation:

- 1. Use the key attached to unlock the cover, and follow the direction in (Figure 1) to open it.
- 2. To wall mount as shown in (Figure 3), drill 2 holes of 6mm diameter 30mm deep, and fix the hanger with the plugs and screws. Fit the dispenser right to the hanger, and fix it with the screw (Figure 4).
- 3. Installing the aromatic spray, fit the back of the nozzle from the spray right to the spout location, place the bottleneck to the groove, and press the aromatic spray into position.
- 4. Place 2 pieces of 1.5V20R batteries (not supplied) into the base (Figure 2).
- 5. The dispenser should be installed at a height that can not spray to people directly.