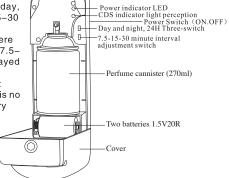

## ◆ Product structure and function

- 1、Display-LED power switch lights.
- 2. Regular spraying
- 3、Three-sensing A, 24H. That work all day,

spray once every 7.5–30 minutes
B,DAY. Whenever there

B,DAY. Whenever there is light at intervals of 7.5–30 minutes when sprayed once, will not spray when there is no light C,Night. When there is no light spray once every 7.5–30 minutes, will not spray when there is light

| Size         | L90XW85XH220mm   |
|--------------|------------------|
| Weight       | 323g             |
| Power supply | two 1.5v battery |
| Material     | ABS              |