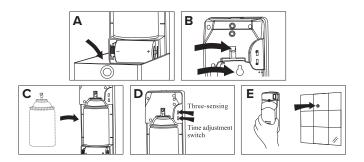

## ◆ Installation Steps

To open the cover push down on the button located on the top of the dispenser - as shown in figure **A**.

- 2. To wall mount drill one hole of 6mm diameter 30mm deep and fix the dispenser with plug + screw to the key hole slot as shown in figure **B** + **E**.
- 3. Install the aromatic spray, fit back of the nozzle from the spray right to the spout location as shown in figure **B**. Place the bottleneck to the groove and press the automatic spray into position as shown in figure **C**.
- 4. Place two pieces of 1.5V20R batteries into the base (not supplied) as shown in figure **A**.
- 5. Select the time intervals required as shown in figure **D**. Switch unit on and close lid.