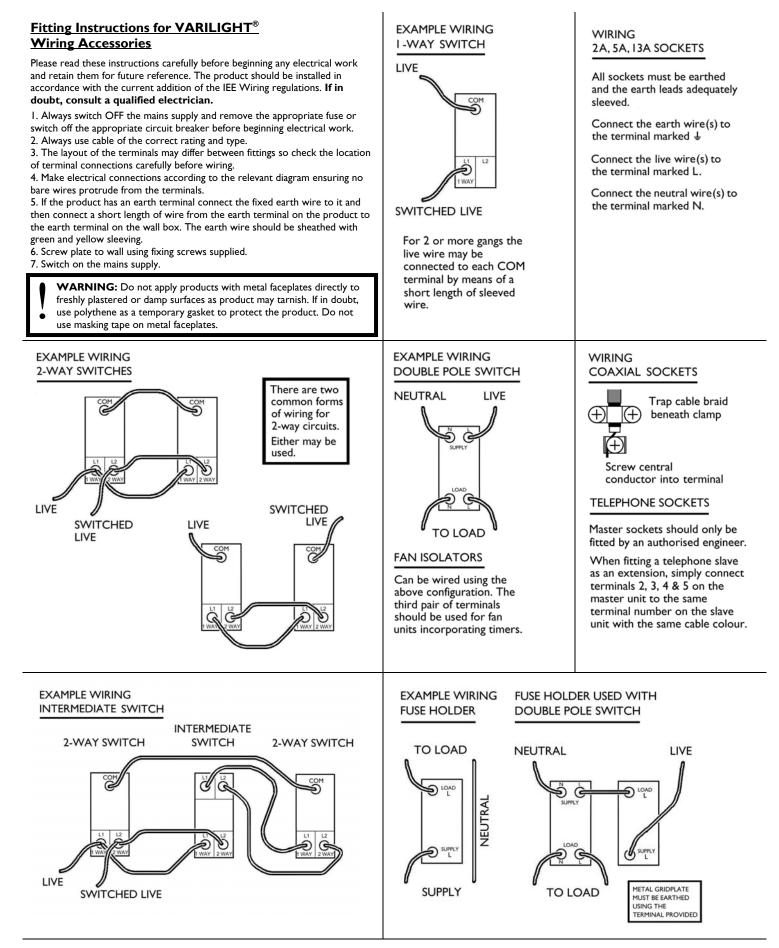

## **IMPORTANT:-**

DO NOT mount on freshly plastered or damp walls. DO NOT over tighten fixing screws, use a hand screwdriver only. The face of this product must NOT be cleaned with a solvent.

TO KEEP THE FINISH OF THE PRODUCT IN ITS PRESENT CONDITION, WIPE OVER WITH A SOFT CLOTH USING A NON ABRASIVE WAX POLISH - DO NOT SPRAY POLISH DIRECTLY ONTO THE FACE OF THE PRODUCT.