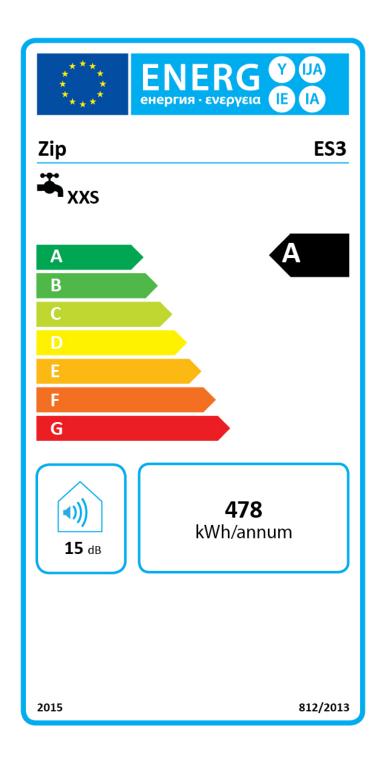

| MODEL | ENERGY CLASS (H/C) | MIN/MAX FLOW RATE | NOMINAL POWER<br>RATING KW | DIMENSIONS<br>W X D X H |
|-------|--------------------|-------------------|----------------------------|-------------------------|
| ES3   | А                  | 1.2lpm / 2lpm     | 2.8 kW @ 230V AC           | 187mm x 80mm x 135mm    |

#### Specification type

| Product code            | ES3                            |
|-------------------------|--------------------------------|
| Product name            | InLine ES3 Instantaneous 2.8kW |
| Energy efficiency class | А                              |
| Element type            | Bare Wire Heating System       |
| IP rating               | 25                             |