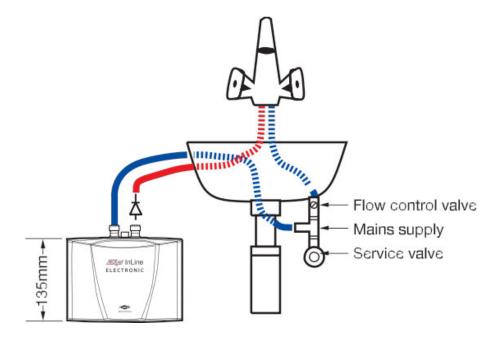

## Plumbing

| Yes                                                                                                                                                                                                                                                           |
|---------------------------------------------------------------------------------------------------------------------------------------------------------------------------------------------------------------------------------------------------------------|
| 1/2"BSP                                                                                                                                                                                                                                                       |
| 0.2bar                                                                                                                                                                                                                                                        |
| 10bar                                                                                                                                                                                                                                                         |
| 1.2                                                                                                                                                                                                                                                           |
| 2                                                                                                                                                                                                                                                             |
| 26.7°C                                                                                                                                                                                                                                                        |
| >1,100                                                                                                                                                                                                                                                        |
| The appliance is intended for connection to the wholesome water<br>supply. It should be installed by a suitably qualified person. The<br>appliance may be used as an unvented installation (as shown in the<br>diagram opposite) or as a vented installation. |
|                                                                                                                                                                                                                                                               |

The minimum water pressure will vary if a limescale filter is installed. Please contact us to discuss your requirements.