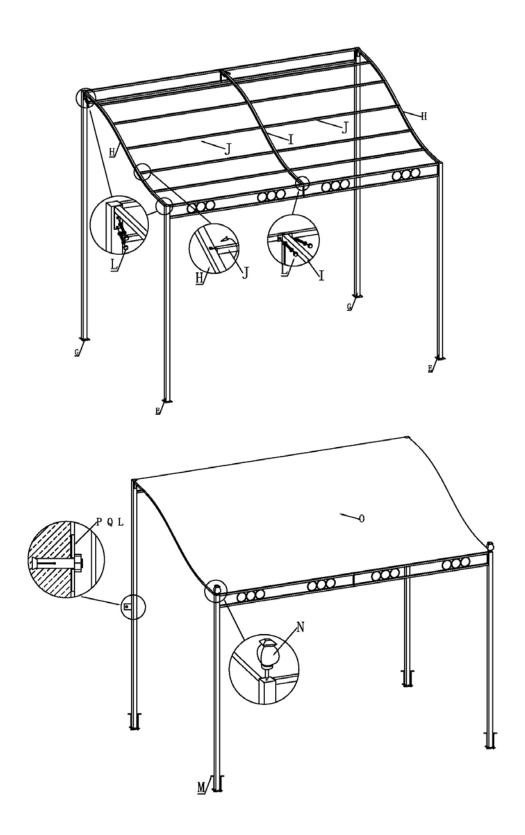

## 4359- WALL MOUNTED GAZEBO

| A | 1 |            |              |    |   |   |
|---|---|------------|--------------|----|---|---|
| В | 1 |            |              |    |   |   |
| С | 1 |            |              |    |   |   |
| D | 1 |            |              |    |   |   |
| Е | 2 | <b>———</b> |              |    |   |   |
| G | 2 |            |              |    |   |   |
| Н | 2 |            |              |    |   |   |
| Ι | 1 |            |              |    |   |   |
| J | 8 |            |              |    |   |   |
| K | 4 | 3.000      | L            | 22 | ( | 9 |
| M | 8 |            | N            | 4  |   |   |
| 0 | 1 |            | P            | 2  |   |   |
| Q | 2 | 0 0        | <b>5</b> 7 1 |    |   | 1 |