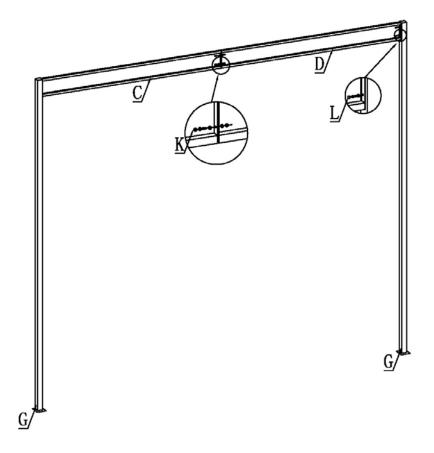

## 4359- WALL MOUNTED GAZEBO

| A | 1 |            |              |    |   |   |
|---|---|------------|--------------|----|---|---|
| В | 1 |            |              |    |   |   |
| С | 1 |            |              |    |   |   |
| D | 1 |            |              |    |   |   |
| Е | 2 | <b>———</b> |              |    |   |   |
| G | 2 |            |              |    |   |   |
| Н | 2 |            |              |    |   |   |
| Ι | 1 |            |              |    |   |   |
| J | 8 |            |              |    |   |   |
| K | 4 | 3.000      | L            | 22 | ( | 9 |
| M | 8 |            | N            | 4  |   |   |
| 0 | 1 |            | P            | 2  |   |   |
| Q | 2 | 0 0        | <b>5</b> 7 1 |    |   | 1 |