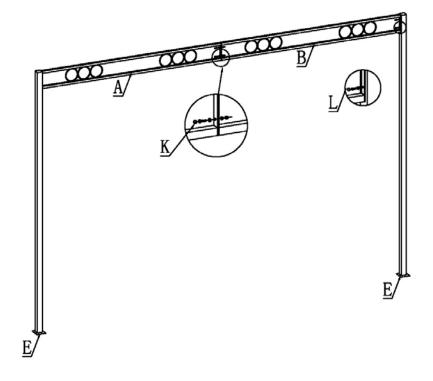

## 4359- WALL MOUNTED GAZEBO

| A | 1 |            |              |    |   |   |
|---|---|------------|--------------|----|---|---|
| В | 1 |            |              |    |   |   |
| С | 1 |            |              |    |   |   |
| D | 1 |            |              |    |   |   |
| Е | 2 | <b>———</b> |              |    |   |   |
| G | 2 |            |              |    |   |   |
| Н | 2 |            |              |    |   |   |
| Ι | 1 |            |              |    |   |   |
| J | 8 |            |              |    |   |   |
| K | 4 | 3.000      | L            | 22 | ( | 9 |
| M | 8 |            | N            | 4  |   |   |
| 0 | 1 |            | P            | 2  |   |   |
| Q | 2 | 0 0        | <b>5</b> 7 1 |    |   | 1 |