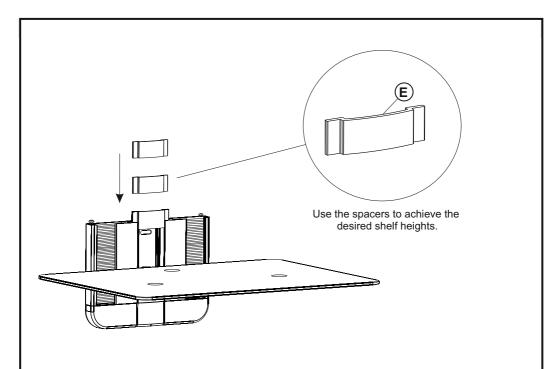

### 7 Assemble

Select desired shelf and spacer configuration, ensuring at least one spacer (E) is at the top.

Ensure locating bracket is securely in place & slide assembled shelf unit (C,D) into the wall bracket.