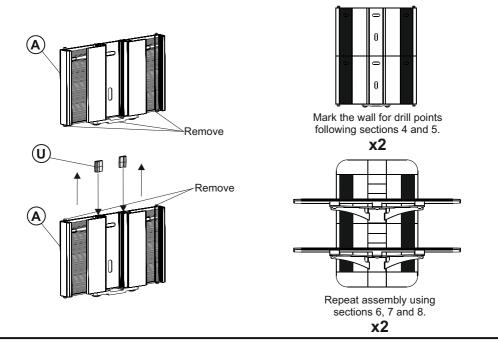

# 6 Shelf Assembly

### 7 Assemble

Select desired shelf and spacer configuration, ensuring at least one spacer (E) is at the top.

Ensure locating bracket is securely in place & slide assembled shelf unit (C,D) into the wall bracket.

# 9 Additional Shelf Location