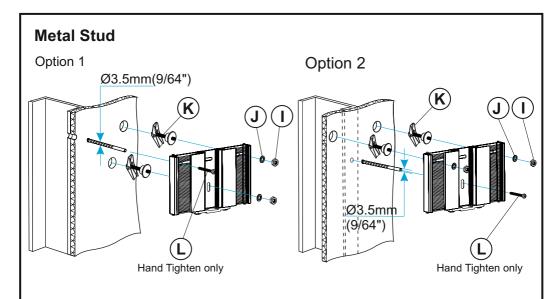

#### **Wood Stud**

Option 1

Only one fixing will be in the wood stud. The other fixings will be in plasterboard/ sheetrock(see above). Option 2

Only one fixing will be in the metal stud. The other fixings will be in plasterboard/ sheetrock.