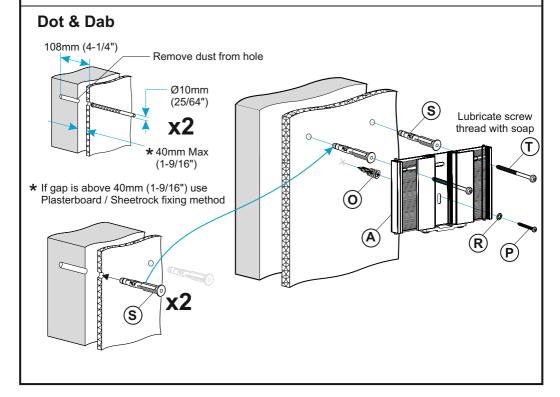

# 5 Fit Bracket To Wall

Use the correct fixings for your wall type. Mixing fixing types may be required for installations that span different wall types. DO NOT OVER TIGHTEN SCREWS.