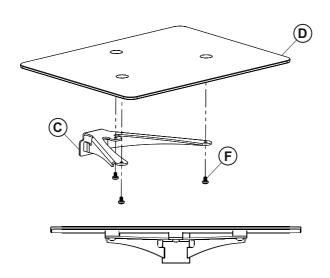

ns services (Gas/Electric/Water). Drill three 3mm pilot holes to verify the wall type and select the appropriate fixings (See Section 5).

## 4 Marking Wall For Drill Points

Use the wall bracket (A) as a template and position it on your wall. Ensure the bracket is level and mark the three drill points with a pencil.



# 5 Fit Bracket To Wall

Use the correct fixings for your wall type. Mixing fixing types may be required for installations that span different wall types. DO NOT OVER TIGHTEN SCREWS.

#### Solid Wall





#### **Wood Stud**

Option 1



Only one fixing will be in the wood stud. The other fixings will be in plasterboard/ sheetrock(see above). Option 2





Only one fixing will be in the metal stud. The other fixings will be in plasterboard/ sheetrock.



# 6 Shelf Assembly



### 7 Assemble

Select desired shelf and spacer configuration, ensuring at least one spacer (E) is at the top.

Ensure locating bracket is securely in place & slide assembled shelf unit (C,D) into the wall bracket.





# 8 Final Assembly





# 9 Additional Shelf Location