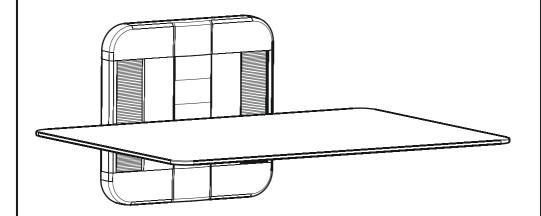

## 4 Marking Wall For Drill Points

Use the wall bracket (A) as a template and position it on your wall. Ensure the bracket is level and mark the three drill points with a pencil.

# 6 Shelf Assembly

### 7 Assemble

Select desired shelf and spacer configuration, ensuring at least one spacer (E) is at the top.

Ensure locating bracket is securely in place & slide assembled shelf unit (C,D) into the wall bracket.