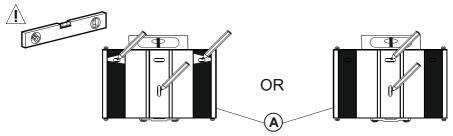

## 4 Marking Wall For Drill Points

Use the wall bracket (A) as a template and position it on your wall. Ensure the bracket is level and mark the three drill points with a pencil.