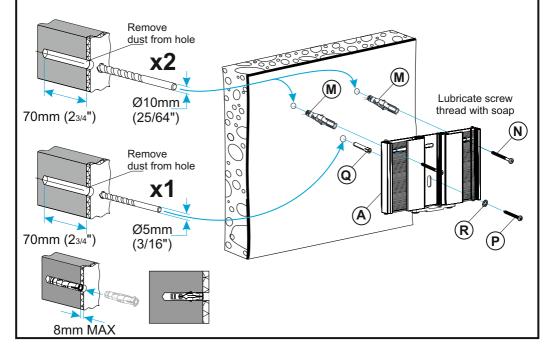

# 5 Fit Bracket To Wall

Use the correct fixings for your wall type. Mixing fixing types may be required for installations that span different wall types. DO NOT OVER TIGHTEN SCREWS.

#### Solid Wall