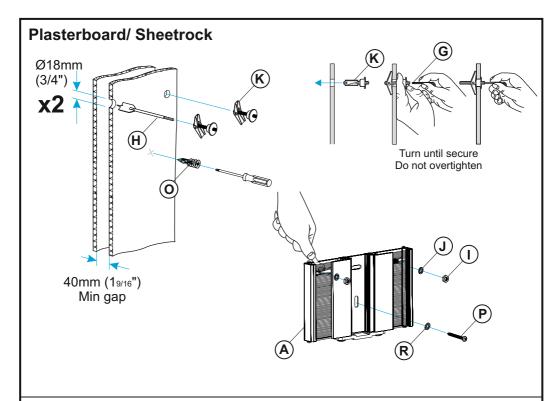

# 5 Fit Bracket To Wall

Use the correct fixings for your wall type. Mixing fixing types may be required for installations that span different wall types. DO NOT OVER TIGHTEN SCREWS.

#### **Wood Stud**

Option 1

Only one fixing will be in the wood stud. The other fixings will be in plasterboard/ sheetrock(see above). Option 2

Only one fixing will be in the metal stud. The other fixings will be in plasterboard/ sheetrock.