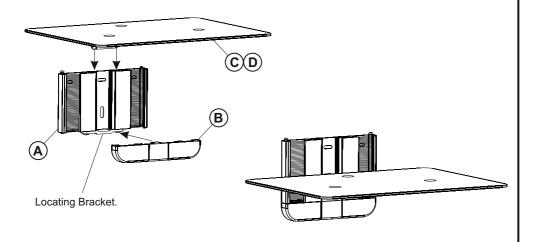

### 7 Assemble

Select desired shelf and spacer configuration, ensuring at least one spacer (E) is at the top.

Ensure locating bracket is securely in place & slide assembled shelf unit (C,D) into the wall bracket.