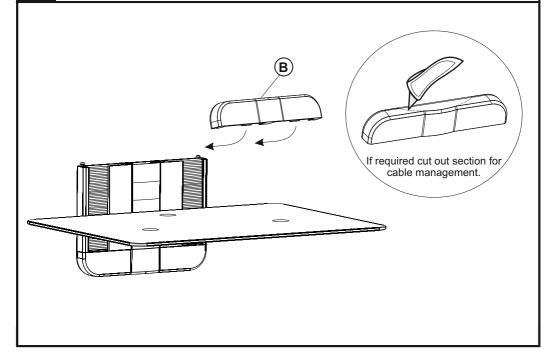

. Ensure the bracket is level and mark the three drill points with a pencil.



# 5 Fit Bracket To Wall

Use the correct fixings for your wall type. Mixing fixing types may be required for installations that span different wall types. DO NOT OVER TIGHTEN SCREWS.

#### Solid Wall





#### **Wood Stud**

Option 1



Only one fixing will be in the wood stud. The other fixings will be in plasterboard/ sheetrock(see above). Option 2





Only one fixing will be in the metal stud. The other fixings will be in plasterboard/ sheetrock.



# 6 Shelf Assembly



### 7 Assemble

Select desired shelf and spacer configuration, ensuring at least one spacer (E) is at the top.

Ensure locating bracket is securely in place & slide assembled shelf unit (C,D) into the wall bracket.





# 8 Final Assembly





# 9 Additional Shelf Location