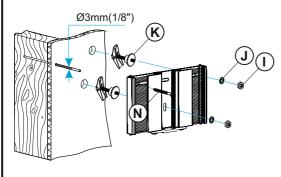

to the wall (type of wall will determine which fixings you require).



# 2 Tools Required



# 3 Planning & Preparation

Determine the wall type that you have (i.e. Brick/Stud/Plasterboard/Sheetrock). Ensure the drilling area is free from mains services (Gas/Electric/Water). Drill three 3mm pilot holes to verify the wall type and select the appropriate fixings (See Section 5).

## 4 Marking Wall For Drill Points

Use the wall bracket (A) as a template and position it on your wall. Ensure the bracket is level and mark the three drill points with a pencil.



# 5 Fit Bracket To Wall

Use the correct fixings for your wall type. Mixing fixing types may be required for installations that span different wall types. DO NOT OVER TIGHTEN SCREWS.

#### Solid Wall





#### **Wood Stud**

Option 1



Only one fixing will be in the wood stud. The other fixings will be in plasterboard/ sheetrock(see above). Option 2





Only one fixing will be in the metal stud. The other fixings will be in plasterboard/ sheetrock.



# 6 Shelf Assembly



### 7 Assemble

Select desired shelf and spacer configuration, ensuring at least one spacer (E) is at the top.

Ensure locating bracket is securely in place & slide assembled shelf unit (C,D) into the wall bracket.





# 8 Final Assembly





# 9 Additional Shelf Location