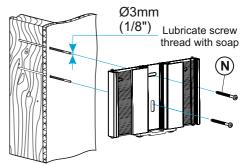

n

Determine the wall type that you have (i.e. Brick/Stud/Plasterboard/Sheetrock). Ensure the drilling area is free from mains services (Gas/Electric/Water). Drill three 3mm pilot holes to verify the wall type and select the appropriate fixings (See Section 5).

## 4 Marking Wall For Drill Points

Use the wall bracket (A) as a template and position it on your wall. Ensure the bracket is level and mark the three drill points with a pencil.



# 5 Fit Bracket To Wall

Use the correct fixings for your wall type. Mixing fixing types may be required for installations that span different wall types. DO NOT OVER TIGHTEN SCREWS.

#### Solid Wall





#### **Wood Stud**

Option 1



Only one fixing will be in the wood stud. The other fixings will be in plasterboard/ sheetrock(see above). Option 2





Only one fixing will be in the metal stud. The other fixings will be in plasterboard/ sheetrock.



# 6 Shelf Assembly



### 7 Assemble

Select desired shelf and spacer configuration, ensuring at least one spacer (E) is at the top.

Ensure locating bracket is securely in place & slide assembled shelf unit (C,D) into the wall bracket.





# 8 Final Assembly





# 9 Additional Shelf Location