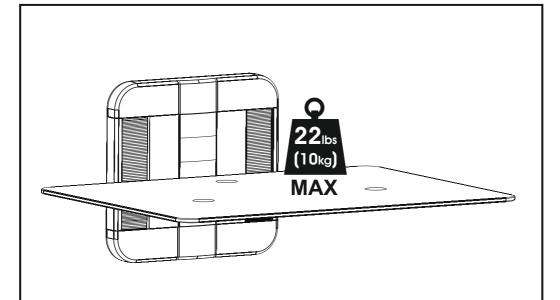

### 1 Boxed Parts

Wall Fixings: Parts to attach to the wall (type of wall will determine which fixings you require).

### 7 Assemble

Select desired shelf and spacer configuration, ensuring at least one spacer (E) is at the top.

Ensure locating bracket is securely in place & slide assembled shelf unit (C,D) into the wall bracket.