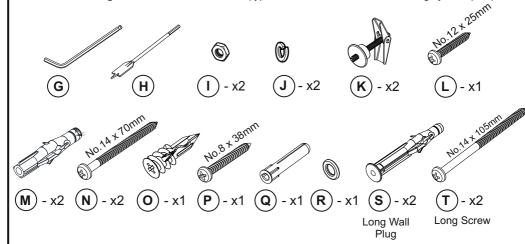

# 2 Tools Required

# 3 Planning & Preparation

Determine the wall type that you have (i.e. Brick/Stud/Plasterboard/Sheetrock). Ensure the drilling area is free from mains services (Gas/Electric/Water). Drill three 3mm pilot holes to verify the wall type and select the appropriate fixings (See Section 5).

# 5 Fit Bracket To Wall

Use the correct fixings for your wall type. Mixing fixing types may be required for installations that span different wall types. DO NOT OVER TIGHTEN SCREWS.