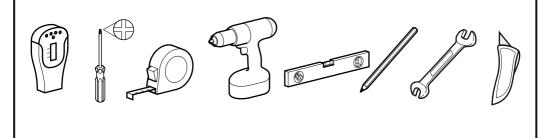

Read through <u>ALL</u> instructions before commencing installation. If you have any questions about this product or issues with installation contact the customer services helpline before returning this product to the store.

**CUSTOMER SERVICES HELP LINE NUMBER:** 

01952 670009



AVF Group Ltd. Road 30. Hortonwood Ind Est, Telford, Shropshire, TF1 7YE, England

### 1 Boxed Parts



Wall Fixings: Parts to attach to the wall (type of wall will determine which fixings you require).



# 2 Tools Required



# 3 Planning & Preparation

Determine the wall type that you have (i.e. Brick/Stud/Plasterboard/Sheetrock). Ensure the drilling area is free from mains services (Gas/Electric/Water). Drill three 3mm pilot holes to verify the wall type and select the appropriate fixings (See Section 5).

## 4 Marking Wall For Drill Points

Use the wall bracket (A) as a template and position it on your wall. Ensure the bracket is level and mark the three drill points with a pencil.



# 5 Fit Bracket To Wall

Use the correct fixings for your wall type. Mixing fixing types may be required for installations that span different wall types. DO NOT OVER TIGHTEN SCREWS.

#### Solid Wall





#### **Wood Stud**

Option 1



Only one fixing will be in the wood stud. The other fixings will be in plasterboard/ sheet