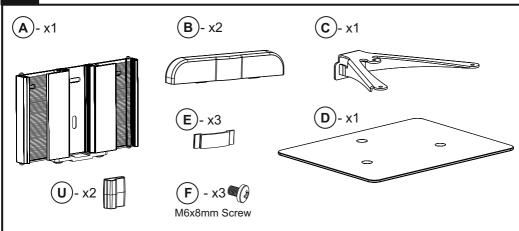

### 1 Boxed Parts

Wall Fixings: Parts to attach to the wall (type of wall will determine which fixings you require).

# 6 Shelf Assembly

### 7 Assemble

Select desired shelf and spacer configuration, ensuring at least one spacer (E) is at the top.

Ensure locating bracket is securely in place & slide assembled shelf unit (C,D) into the wall bracket.