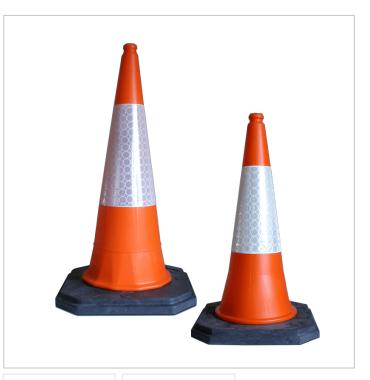

#### **Description:**

The Starlite cone is a two piece cone, with it's centre manufactured from virgin HDPE, and base from recycled PVC. The cone is 100% recyclable and is fitted with the Melba Swintex high performance prismatic Starlux® sleeve.

#### Features:

- Blow moulded top with easy grip access.
- 100% thermoplastic recyclable base with antislip feature.
- Fitted with high performance Starlux® pocketed prismatic sleeve, offering superb daylight luminance and night time reflectivity.
- Bases & centres can also be embossed and coloured.

### Standards:

- Conforms to requirements of BSEN13422
- Chapter 8 The Traffic Signs Manual
- The Red Book 2013
- Traffic Signs Regulations & General Directions

750mm

1Mtr

\*All weights are approximate

The information given on these sheets is typical of the product depicted it must not be interpreted as a guarantee of individual product performance and/or characteristics. We reserve the right to alter specifications and designs without prior notice. All measurements are in millimetres (mm)