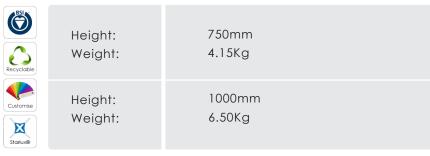

### Standards:

- Conforms to requirements of BSEN13422
- Chapter 8 The Traffic Signs Manual
- The Red Book 2013
- Traffic Signs Regulations & General Directions

750mm

1Mtr

\*All weights are approximate

The information given on these sheets is typical of the product depicted it must not be interpreted as a guarantee of individual product performance and/or characteristics. We reserve the right to alter specifications and designs without prior notice. All measurements are in millimetres (mm)