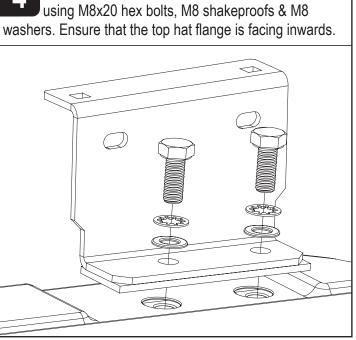

Van Guard Accessories Ltd Fair Oak Close, Exeter Airport Business Park, Exeter, Devon, EX5 2UL www.van-guard.co.uk

VG304-3 - PAGE 2 OF 3

Place roof bars onto the roof brackets with the t-slot facing upwards, secure using top hat brackets, M6x16 coach bolts & M6 serrated nuts.