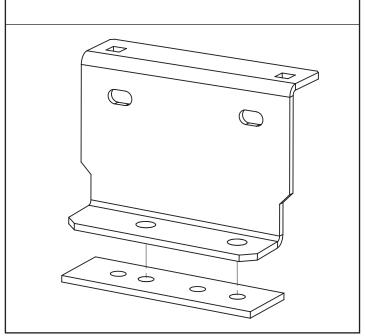

## **VG304-3** 3 Heavy duty aluminium roof bars - Ford Transit Custom

| SUPPLIED COMPONENTS |                     |     |            |     |                 | #  | DESCRIPTION                                   | QTY    |
|---------------------|---------------------|-----|------------|-----|-----------------|----|-----------------------------------------------|--------|
| (1)                 | (4)                 | (6) |            | (8) |                 | 1  | REAR OFFSIDE / FRONT<br>NEARISDE ROOF BRACKET | 2      |
|                     |                     |     |            |     |                 | 2  | FRONT OFFSIDE / REAR<br>NEARSIDE ROOF BRACKET | 2      |
|                     |                     |     |            |     |                 | 3  | MIDDLE NEARSIDE ROOF<br>BRACKET               | 1      |
|                     |                     |     |            |     |                 | 4  | MIDDLE OFFSIDE ROOF<br>BRACKET                | 1      |
|                     |                     |     | GUIARID    |     |                 | 5  | TOP HAT                                       | 6      |
|                     |                     |     |            |     |                 | 6  | TOP HAT COVER                                 | 6      |
| (2)                 | (5)                 | (7) |            |     |                 | 7  | M95 RUBBER PAD                                | 6      |
| _ \                 | <b>↓</b>            |     |            |     |                 | 8  | ROOF BAR                                      | 3      |
|                     |                     |     |            |     |                 |    |                                               |        |
|                     | SUPPLIED FIXING KIT |     |            |     |                 | #  | DESCRIPTION                                   | QTY    |
|                     | OUT LIED TIXING KIT |     |            |     |                 | 1  | M8x20 HEX BOLT                                | 12     |
|                     |                     |     |            |     |                 | 2  | M6 SERRATED FLANGE NUT                        | 12     |
| 3                   |                     |     |            |     |                 | 3  | M6x16 COACH BOLT                              | 12     |
| Į į                 |                     | 2   | 3          | 4   | 5               | 4  | M8 SHAKEPROOF                                 | 12     |
|                     |                     | Ţ   | л <b>Т</b> | Ţ   | Ţ               | 5  | M8 WASHER                                     | 12     |
|                     |                     |     |            |     |                 |    |                                               |        |
|                     |                     |     |            | TO. | 01.0 DE01.11DED | 10 | m 0 12mm CDANNED / D                          | ATOUET |