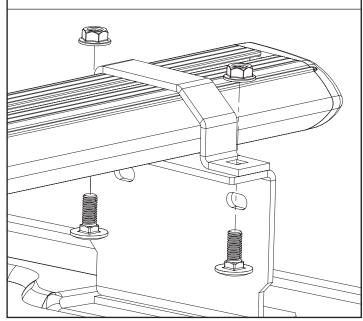

Van Guard Accessories Ltd Fair Oak Close, Exeter Airport Business Park, Exeter, Devon, EX5 2UL www.van-guard.co.uk

VG304-3 - PAGE 2 OF 3

Place roof bars onto the roof brackets with the t-slot facing upwards, secure using top hat brackets, M6x16 coach bolts & M6 serrated nuts.

Once in position tighten all M6 fixings to 8Nm and all M8 fixings to 12Nm. Periodically check all fixings.

TIGHTEN TO 8/12Nm