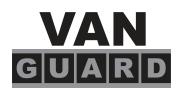

## **VG304-3** 3 Heavy duty aluminium roof bars - Ford Transit Custom

| SUPPLIED COMPONENTS |                     |     |            |     |                 | #  | DESCRIPTION                                   | QTY    |
|---------------------|---------------------|-----|------------|-----|-----------------|----|-----------------------------------------------|--------|
| (1)                 | (4)                 | (6) |            | (8) |                 | 1  | REAR OFFSIDE / FRONT<br>NEARISDE ROOF BRACKET | 2      |
|                     |                     |     |            |     |                 | 2  | FRONT OFFSIDE / REAR<br>NEARSIDE ROOF BRACKET | 2      |
|                     |                     |     |            |     |                 | 3  | MIDDLE NEARSIDE ROOF<br>BRACKET               | 1      |
|                     |                     |     |            |     |                 | 4  | MIDDLE OFFSIDE ROOF<br>BRACKET                | 1      |
|                     |                     |     | GUIARID    |     |                 | 5  | TOP HAT                                       | 6      |
|                     |                     |     |            |     |                 | 6  | TOP HAT COVER                                 | 6      |
| (2)                 | (5)                 | (7) |            |     |                 | 7  | M95 RUBBER PAD                                | 6      |
| _ \                 | <b>↓</b>            |     |            |     |                 | 8  | ROOF BAR                                      | 3      |
|                     |                     |     |            |     |                 |    |                                               |        |
|                     | SUPPLIED FIXING KIT |     |            |     |                 | #  | DESCRIPTION                                   | QTY    |
|                     | OUT LIED TIXING KIT |     |            |     |                 | 1  | M8x20 HEX BOLT                                | 12     |
|                     |                     |     |            |     |                 | 2  | M6 SERRATED FLANGE NUT                        | 12     |
| 3                   |                     |     |            |     |                 | 3  | M6x16 COACH BOLT                              | 12     |
| Į į                 |                     | 2   | 3          | 4   | 5               | 4  | M8 SHAKEPROOF                                 | 12     |
|                     |                     | Ţ   | л <b>Т</b> | Ţ   | Ţ               | 5  | M8 WASHER                                     | 12     |
|                     |                     |     |            |     |                 |    |                                               |        |
|                     |                     |     |            | TO. | 01.0 DE01.11DED | 10 | m 0 12mm CDANNED / D                          | ATOUET |