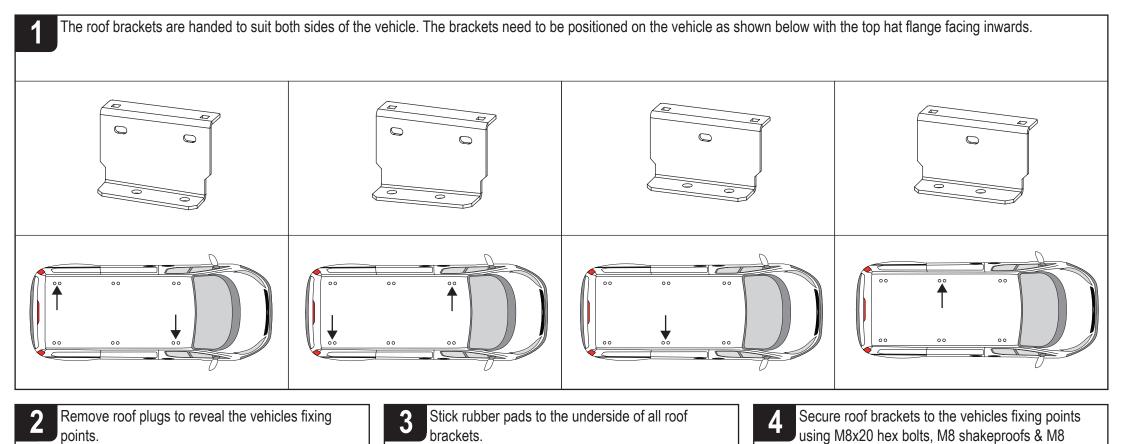

## **VG304-3** 3 Heavy duty aluminium roof bars - Ford Transit Custom

| SUPPLIED COMPONENTS |                     |     |            |     |                 | #  | DESCRIPTION                                   | QTY    |
|---------------------|---------------------|-----|------------|-----|-----------------|----|-----------------------------------------------|--------|
| (1)                 | (4)                 | (6) |            | (8) |                 | 1  | REAR OFFSIDE / FRONT<br>NEARISDE ROOF BRACKET | 2      |
|                     |                     |     |            |     |                 | 2  | FRONT OFFSIDE / REAR<br>NEARSIDE ROOF BRACKET | 2      |
|                     |                     |     |            |     |                 | 3  | MIDDLE NEARSIDE ROOF<br>BRACKET               | 1      |
|                     |                     |     |            |     |                 | 4  | MIDDLE OFFSIDE ROOF<br>BRACKET                | 1      |
|                     |                     |     | GUIARID    |     |                 | 5  | TOP HAT                                       | 6      |
|                     |                     |     |            |     |                 | 6  | TOP HAT COVER                                 | 6      |
| (2)                 | (5)                 | (7) |            |     |                 | 7  | M95 RUBBER PAD                                | 6      |
| _ \                 | <b>↓</b>            |     |            |     |                 | 8  | ROOF BAR                                      | 3      |
|                     |                     |     |            |     |                 |    |                                               |        |
|                     | SUPPLIED FIXING KIT |     |            |     |                 | #  | DESCRIPTION                                   | QTY    |
|                     | OUT LIED TIXING KIT |     |            |     |                 | 1  | M8x20 HEX BOLT                                | 12     |
|                     |                     |     |            |     |                 | 2  | M6 SERRATED FLANGE NUT                        | 12     |
| 3                   |                     |     |            |     |                 | 3  | M6x16 COACH BOLT                              | 12     |
| Į į                 |                     | 2   | 3          | 4   | 5               | 4  | M8 SHAKEPROOF                                 | 12     |
|                     |                     | Ţ   | л <b>Т</b> | Ţ   | Ţ               | 5  | M8 WASHER                                     | 12     |
|                     |                     |     |            |     |                 |    |                                               |        |
|                     |                     |     |            | TO. | 01.0 DE01.11DED | 10 | m 0 12mm CDANNED / D                          | ATOUET |