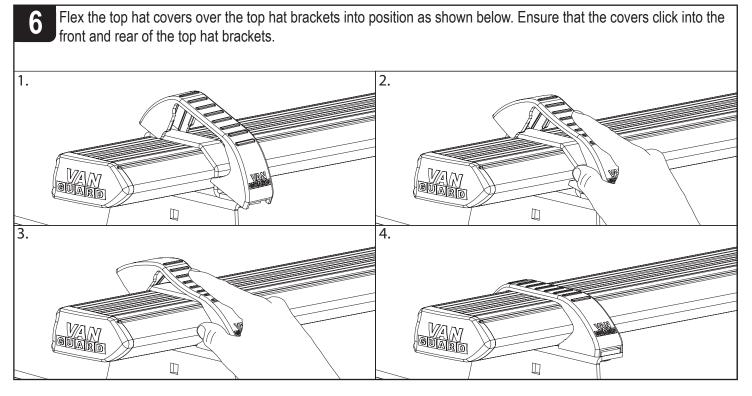

Van Guard Accessories Ltd Fair Oak Close, Exeter Airport Business Park, Exeter, Devon, EX5 2UL www.van-guard.co.uk

VG304-3 - PAGE 2 OF 3

Place roof bars onto the roof brackets with the t-slot facing upwards, secure using top hat brackets, M6x16 coach bolts & M6 serrated nuts.