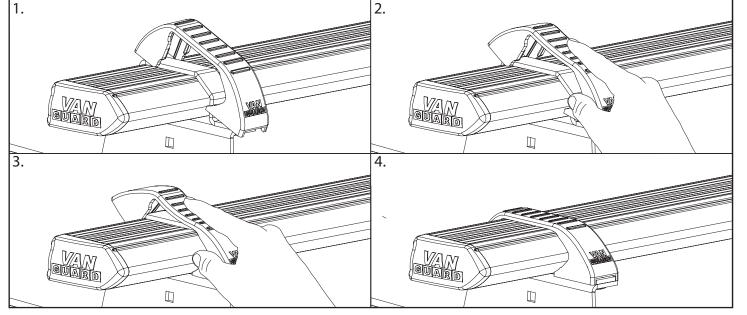

## VG187-3 - PAGE 1 OF 3

5 Flex the top hat covers over the top hat brackets into position as shown below. Ensure that the covers click into the front and rear of the top hat brackets.

Once in position tighten all fixings to 8Nm. Periodically check all fixings.