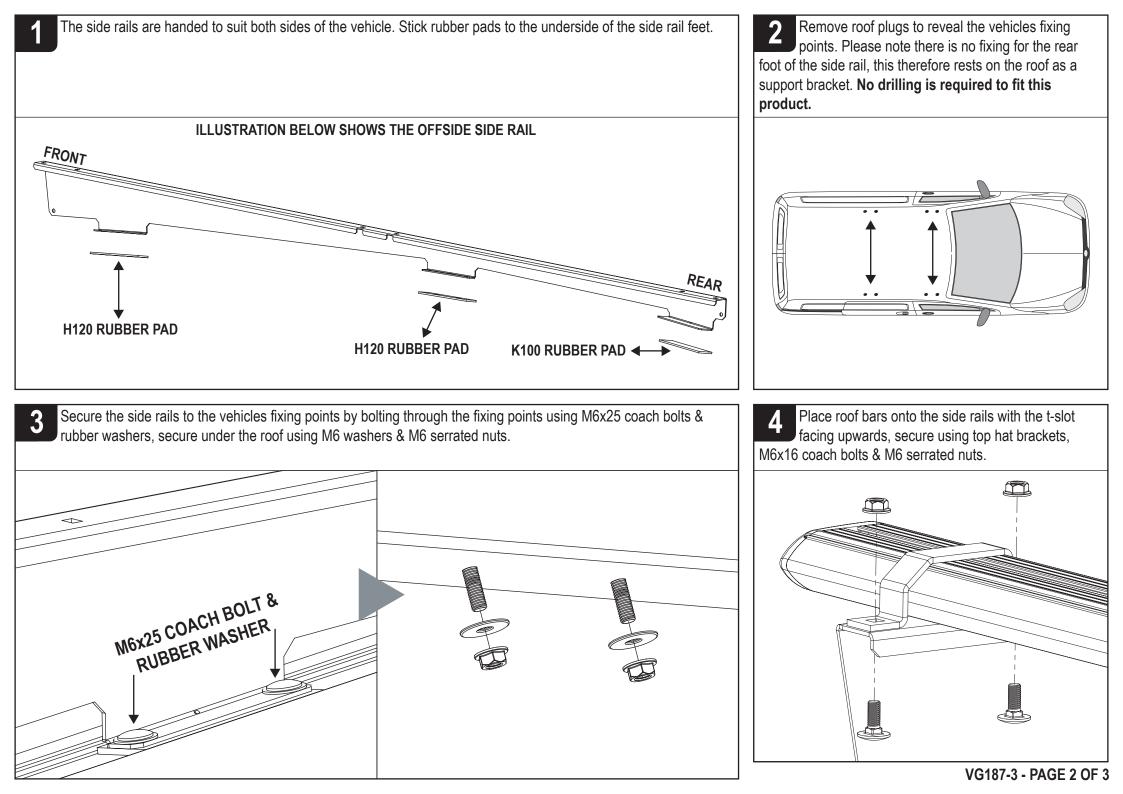

## VG187-3 - PAGE 1 OF 3

5 Flex the top hat covers over the top hat brackets into position as shown below. Ensure that the covers click into the front and rear of the top hat brackets.

Once in position tighten all fixings to 8Nm. Periodically check all fixings.

### NOTES:

6

Maximum load is 55kg per bar. Please check that the vehicle manufacturers load bearing capacity for the roof is not exceeded. (Refer to the vehicle handbook) Periodically check all fixings. Retain these instructions for future reference.