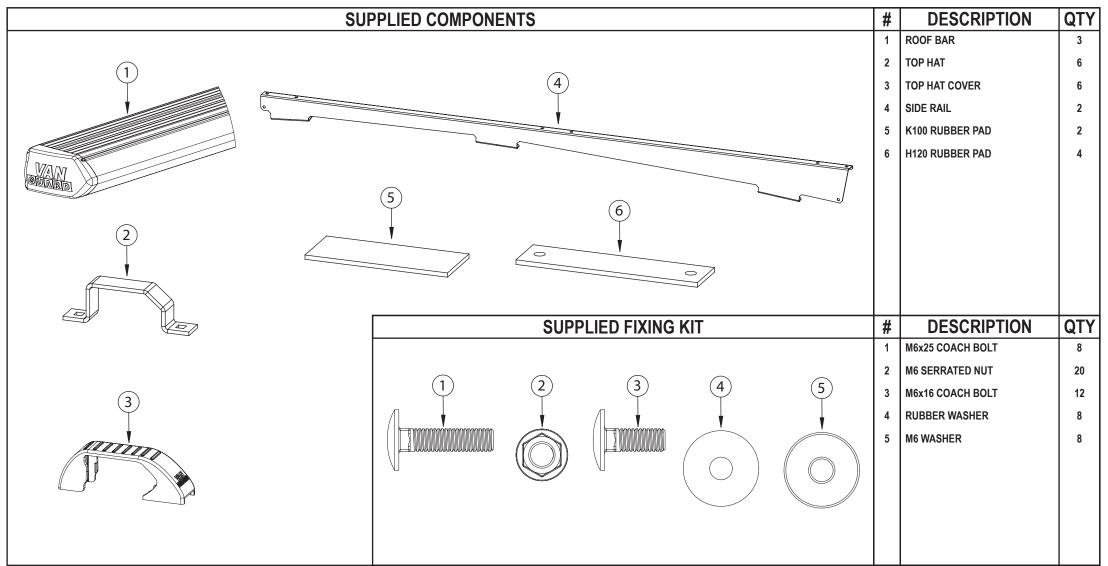

# VG187-3 3 bar aluminium roof rack - Vauxhall Combo 2001 - 2012





### TOOLS REQUIRED: 10mm SPANNER / RATCHET

This FITTING INSTRUCTION is the property of VAN GUARD ACCESSORIES LTD. and must not be used for manufacturing purposes, copied nor communicated in any way to third parties without written permission from VAN GUARD ACCESSORIES LTD. IN8130 A - IW - 03/05/2013

Van Guard Accessories Ltd Fair Oak Close, Exeter Airport Business Park, Exeter, Devon, EX5 2UL www.van-guard.co.uk

## VG187-3 - PAGE 1 OF 3



5 Flex the top hat covers over the top hat brackets into position as shown below. Ensure that the covers click into the front and rear of the top hat brackets.

Once in position tighten all fixings to 8Nm. Periodically check all fixings.





### NOTES:

6

Maximum load is 55kg per bar. Please check that the vehicle manufacturers load bearing capaci