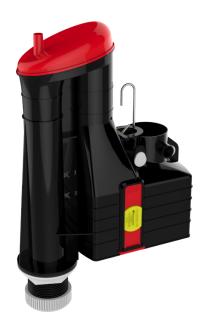

## **S7 CASCADE**

One Piece Syphon

## **Applications**

One piece flushing syphon that is ideal for use in most low level lever operated WC cisterns.

## Water-Saving

Duoflush: depress and hold lever for partial flush which gives a reduced flush, or depress and release for full flush.

## **Features**

- ☑ Suitable for low level use
- ☑ 6/7/9 litre convertible allowing flush to be configured to individual cistern requirements
- ☑ 11/2" (38mm) BSP outlet
- Available in 5 different sizes: 7½" (191mm), 8" (203mm), 8½" (216mm), 9" (229mm) & 9½" (241mm)
- ☑ Can be used with a variety of different levers
- ☑ WRAS approved