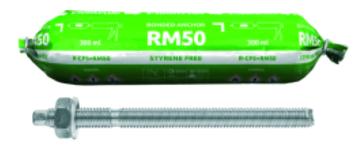

# **I**<sup>©</sup>**RAWLPLUG**

## RM50 with Threaded Rods for Concrete (CFS+)

Universal polyester (styrene free) resin - European Approval for 15 substrates -Cartridge Free System (CFS+)

#### **Features and benefits**

- The most contemporary general use bonded anchor
- Quick, secure and simple installation
- Unique soft foil pack for less waste
- Effortless extrusion due to the patented self-opening system with manual or battery dispenser guns
- Product with wide spectrum of use in the medium load capacity area
- Ideal for applications where mechanical anchors are not suitable
- Suitable for multiple use. Partly used product can be reused after fitting new nozzle