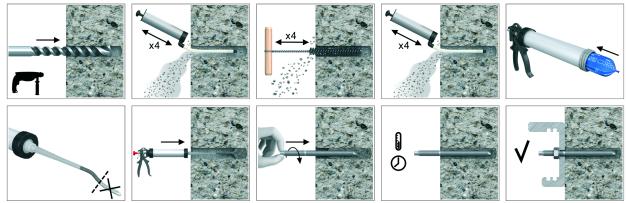

es -Cartridge Free System (CFS+)



#### **Approvals and Reports**





#### **Product information**

#### **Features and benefits**

- The most contemporary general use bonded anchor
- Quick, secure and simple installation
- Unique soft foil pack for less waste
- Effortless extrusion due to the patented self-opening system with manual or battery dispenser guns
- Product with wide spectrum of use in the medium load capacity area
- Ideal for applications where mechanical anchors are not suitable
- Suitable for multiple use. Partly used product can be reused after fitting new nozzle

### **Applications**

- Balustrading
- Handrails
- Canopies
- Curtain walling



Approved for use in:

 Non-cracked concrete C20/25-C50/60

#### Also suitable for use in:

Natural Stone

### Installation guide