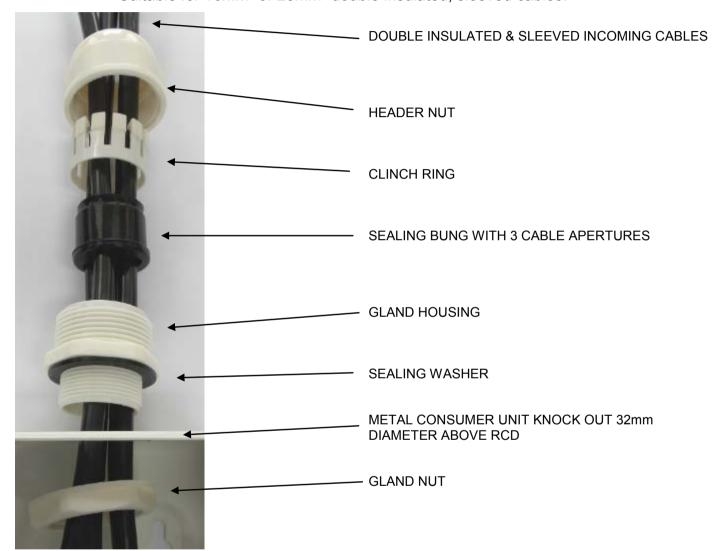

## CAT No. EIU

Moulded cable gland for metalclad consumer units fitted with RCD main switch To provide additional support and insulation for the incoming cables.

Suitable for 16mm² or 25mm² double insulated, sleeved cables.

The kit comprises a 32mm insulated cable restraining gland, which is fitted by removing the knockout above the incoming terminals and fixing into position with the nut included. The incoming supply cables must be passed through the 3 aperture sealing bung. The sequence of assembly over cables is as shown above. Tighten the gland and header nut when installation of