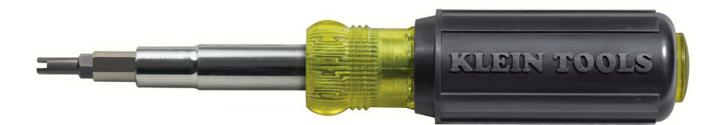

## 32527 11-IN-1 SCREWDRIVER/NUT DRIVER

- Versatile 11-in-1 tool for the professional.
- Includes uniquely styled bit for installation/removal of common TR-4 Schrader<sup>®</sup> valves and aggressive thread-extractor tip for backing out broken cores.
- Perfect for HVAC and other industrial applications.
- Blast-finished bit tips provide a firm hold and reduce cam-out.
- Contains: 3/16" (5 mm) and 1/4" (6 mm) slotted, No. 1 and No. 2 Phillips, 1/4" (6 mm), 5/16" (8 mm) and 3/8" (10 mm) nut driver, No. 1 and No. 2 square, core removal/installation, core extractor.