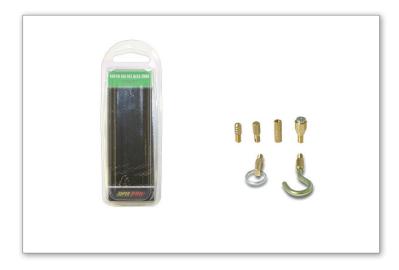

#### **CONTENTS**

- 1 x Domed Bullet
- 1 x Flat Bullet
- 1 x Gender Changer
- 1 x Super Magnet
- 1 x Mini Eye
- 1 x Tuff Hook