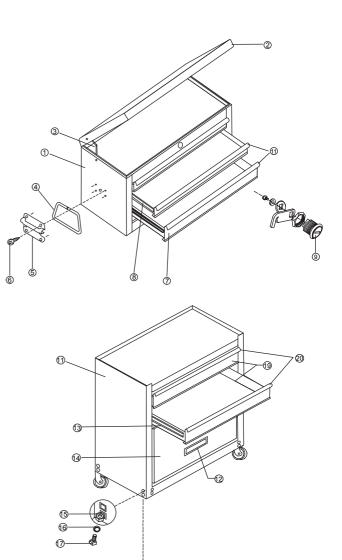

| PARTS | DESCRIPTION                                      | QUANTITY |
|-------|--------------------------------------------------|----------|
| NO.   |                                                  |          |
| 1.    | Small Chest                                      | 1        |
| 2.    | Upper Cover                                      | 1        |
| 3.    | Lid Support                                      | 2        |
| 4.    | Side Handle Ring                                 | 2        |
| 5.    | Side Handle Ring Base                            | 2        |
| 6.    | ST2.9x10 Phil Recessed<br>Pan Head Tapping Screw | 8        |
| 7.    | Big Drawer                                       | 1        |
| 8.    | Small Drawer                                     | 2        |
| 9.    | Lock and Key Set                                 | 1        |
| 10.   | Black Drawer<br>Plastic Pull                     | 3        |
| 11.   | Large Cabinet                                    | 1        |
| 12.   | Plastic Handle                                   | 1        |
| 13.   | Ball Bearing Slide                               | 10       |
| 14.   | Front Cover                                      | 1        |
| 15.   | M6 Nut                                           | 18       |
| 16.   | Washer                                           | 18       |
| 17.   | M6x12 Mushroom<br>Head Screw                     | 18       |
| 18.   | Connector fixed<br>with Wheel                    | 4        |
| 19.   | Big Drawer                                       | 2        |
| 20.   | Black Drawer<br>Plastic Pull                     | 2        |

## **BILL OF MATERIAL**

-18

This product is guaranteed for domestic use only for a period of 12 months against faulty manufacture or materials. Any other use may invalidate the guarantee. This product is not guaranteed for hire purposes. This guarantee does not affect the statutory rights of the consumer.