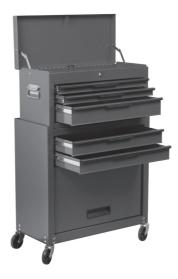

### ASSEMBLY INSTRUCTIONS FOR 5 DRAWER COMBINATION SET WITH BALL BEARING SLIDES

| Model No.                      | C-105BBS            |  |
|--------------------------------|---------------------|--|
| 3 Drawer Topchest              |                     |  |
| Overall Size:                  | 615 x 264 x 295 mm  |  |
| Top Tray (x1):                 | 591 x 251 x 48 mm   |  |
| Weight Load per Top Tray:      | 20 kg               |  |
| Medium Drawer (x2):            | 511 x 221 x 37.5 mm |  |
| Weight Load per Medium Drawer: | 10 kg               |  |
| Big Drawer (x1):               | 511 x 221 x 83.5 mm |  |
| Weight Load per Big Drawer:    | 15 kg               |  |
| 2 Drawer Rollcab               |                     |  |
| Overall Size:                  | 616 x 307 x 659 mm  |  |
| Big Drawer (x2):               | 514 x 270 x 65.5 mm |  |
| Weight Load per Big Drawer:    | 10 kg               |  |
| Cabinet (x1):                  | 520 x 265 x 318 mm  |  |
| Weight Load per Cabinet:       | 30 kg               |  |
| Castor (x4):                   | 76 x 19 mm          |  |
| 5 DRAWER COMBINATION SET       |                     |  |
| Overall Size:                  | 616 x 307 x 940 mm  |  |
| Unit Weight:                   | 20.90 kg            |  |
| Maximum Weight Load (Total):   | 105 kg              |  |

### ASSEMBLY INSTRUCTIONS FOR 5 DRAWER COMBINATION SET WITH BALL BEARING SLIDES

**C-105BBS** 