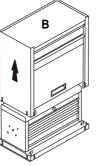

# 2.REMOVE BASE

The screws need to be dismantled by screwdriver, screwdriver not included.

The bolts, nuts and washers need to be dismantled.

The bolts, nuts and washers need to be fixed by wrench, wrench not included.