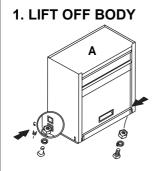

# 2.REMOVE BASE

The screws need to be dismantled by screwdriver, screwdriver not included.

The bolts, nuts and washers need to be dismantled.

The bolts, nuts and washers need to be fixed by wrench, wrench not included.