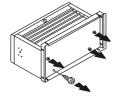

# 2.REMOVE BASE

The screws need to be dismantled by screwdriver, screwdriver not included.

The bolts, nuts and washers need to be dismantled.

The bolts, nuts and washers need to be fixed by wrench, wrench not included.