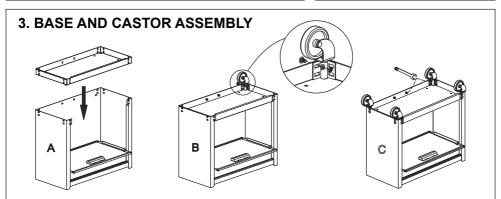

# 2.REMOVE BASE

The screws need to be dismantled by screwdriver, screwdriver not included.

The bolts, nuts and washers need to be dismantled.

The bolts, nuts and washers need to be fixed by wrench, wrench not included.